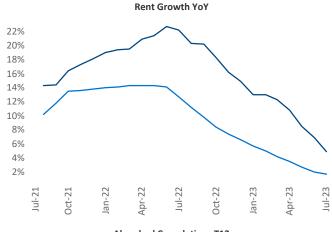

New lease asking **rents** are at \$1,443, up 4.9% ▲ from the previous year placing Knoxville at 28th overall in year-over-year rent growth.

Multifamily housing **demand** has been positive with **396** ▲ net units absorbed over the past twelve months. This is down **-321** ▼ units from the previous year's gain of **717** ▲ absorbed units.