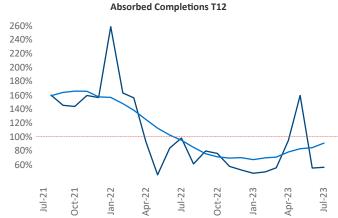

New lease asking **rents** are at \$1,443, up 4.9% ▲ from the previous year placing Knoxville at 28th overall in year-over-year rent growth.

Multifamily housing **demand** has been positive with **396** ▲ net units absorbed over the past twelve months. This is down **-321** ▼ units from the previous year's gain of **717** ▲ absorbed units.