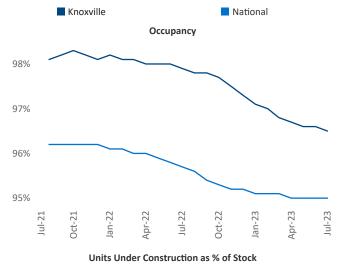

New lease asking **rents** are at \$1,443, up 4.9% ▲ from the previous year placing Knoxville at 28th overall in year-over-year rent growth.

Multifamily housing **demand** has been positive with **396** ▲ net units absorbed over the past twelve months. This is down **-321** ▼ units from the previous year's gain of **717** ▲ absorbed units.