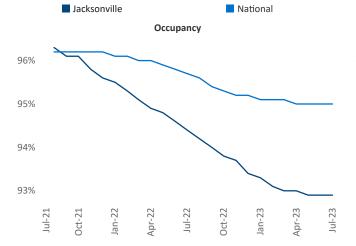

New lease asking **rents** are at **\$1,536**, down -**1.1%** ▼ from the previous year placing Jacksonville at **111th** overall in year-over-year rent growth.

Multifamily housing **demand** has been positive with **4,117** ▲ net units absorbed over the past twelve months. This is up **3,874** ▲ units from the previous year's gain of **243** ▲ absorbed units.