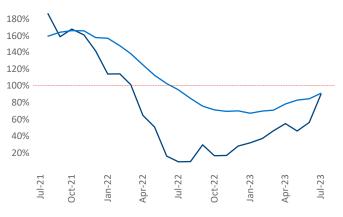

New lease asking **rents** are at **\$1,536**, down -**1.1%** ▼ from the previous year placing Jacksonville at **111th** overall in year-over-year rent growth.

Multifamily housing **demand** has been positive with **4,117** ▲ net units absorbed over the past twelve months. This is up **3,874** ▲ units from the previous year's gain of **243** ▲ absorbed units.