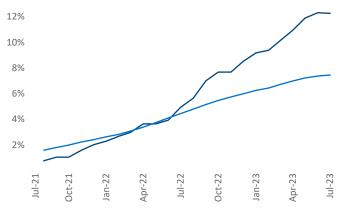

New lease asking **rents** are at **\$1,536**, down -**1.1%** ▼ from the previous year placing Jacksonville at **111th** overall in year-over-year rent growth.

Multifamily housing **demand** has been positive with **4,117** ▲ net units absorbed over the past twelve months. This is up **3,874** ▲ units from the previous year's gain of **243** ▲ absorbed units.