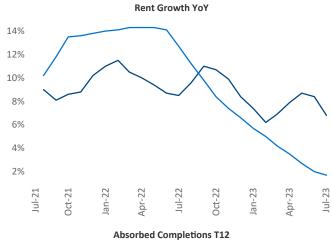

New lease asking **rents** are at \$1,159, up 6.8% ▲ from the previous year placing Jackson at 8th overall in year-over-year rent growth.

Multifamily housing **demand** has been negative with -219 ▼ net units absorbed over the past twelve months. This is up 106 ▲ units from the previous year's loss of -325 ▼ absorbed units.