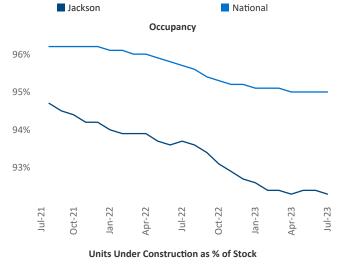

Contacts

Jeff Adler Vice President Jeff.Adler@yardi.com Razvan Cimpean SEO Engineer Razvan-I.Cimpean@yardi.com Jackson July 2023

**Jackson** is the **100th** largest multifamily market with **30,129** completed units and **1,567** units in development, **531** of which have already broken ground.