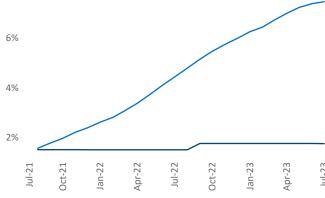

Contacts

Jeff Adler Vice President Jeff.Adler@yardi.com Razvan Cimpean SEO Engineer Razvan-I.Cimpean@yardi.com Jackson July 2023

**Jackson** is the **100th** largest multifamily market with **30,129** completed units and **1,567** units in development, **531** of which have already broken ground.