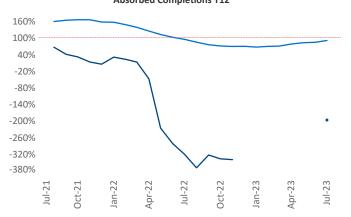

New lease asking **rents** are at \$1,159, up 6.8% ▲ from the previous year placing Jackson at 8th overall in year-over-year rent growth.

Multifamily housing **demand** has been negative with -219 ▼ net units absorbed over the past twelve months. This is up 106 ▲ units from the previous year's loss of -325 ▼ absorbed units.