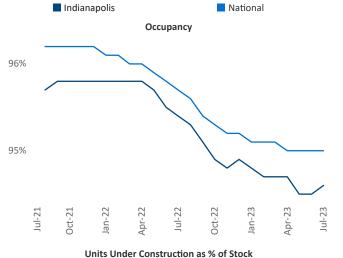

i.com</u> Razvan Cimpean SEO Engineer Razvan-I.Cimpean@yardi.com Indianapolis July 2023

**Indianapolis** is the **29th** largest multifamily market with **177,498** completed units and **36,124** units in development, **8,404** of which have already broken ground.

New lease asking **rents** are at \$1,245, up 5.4% ▲ from the previous year placing Indianapolis at 21st overall in year-over-year rent growth.

Multifamily housing **demand** has been negative with -126 ▼ net units absorbed over the past twelve months. This is down -1,798 ▼ units from the previous year's gain of 1,672 ▲ absorbed units.

**Employment** in Indianapolis has grown by **2.8%** ▲ over the past 12 months, while hourly wages have risen by **3.0%** ▲ YoY to **\$29.66** according to the *Bureau of Labor Statistics*.











## **DISCLAIMER**

ALTHOUGH EVERY EFFORT IS MADE TO ENSURE THE ACCURACY, TIMELINESS AND COMPLETENESS OF THE INFORMATION PROVIDED IN THIS PUBLICATION, THE INFORMATION IS PROVIDED "AS IS" AND YARDI MATRIX DOES NOT GUARANTEE, WARRANT, REPRESENT OR UNDERTAKE THAT THE INFORMATION PROVIDED IS CORRECT, ACCURATE, CURRENT OR COMPLETE. YARDI MATRIX IS NOT LIABLE FOR ANY LOSS, CLAIM, OR DEMAND ARISING DIRECTLY OR INDIRECTLY FROM ANY USE OR RELIANCE UPON THE INFORMATION CONTAINED HEREIN.

## **COPYRIGHT NOTICE**

This document, publication and/or presentation (collectively, 'document') is protected by copyright, trademark and other intellectual property laws. Use of this document is subject to the terms and conditions of Yardi Systems, Inc. dba Yardi Matrix's Terms of Use <a href="http://www.y