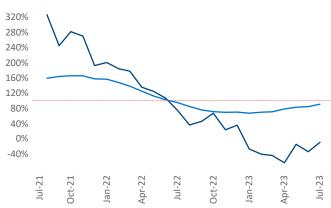

New lease asking **rents** are at \$1,245, up 5.4% ▲ from the previous year placing Indianapolis at 21st overall in year-over-year rent growth.

Multifamily housing **demand** has been negative with -126 ▼ net units absorbed over the past twelve months. This is down -1,798 ▼ units from the previous year's gain of 1,672 ▲ absorbed units.