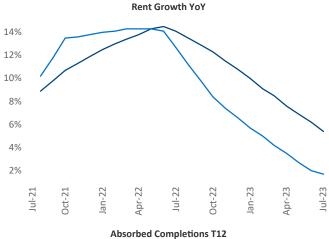

New lease asking **rents** are at \$1,245, up 5.4% ▲ from the previous year placing Indianapolis at 21st overall in year-over-year rent growth.

Multifamily housing **demand** has been negative with -126 ▼ net units absorbed over the past twelve months. This is down -1,798 ▼ units from the previous year's gain of 1,672 ▲ absorbed units.