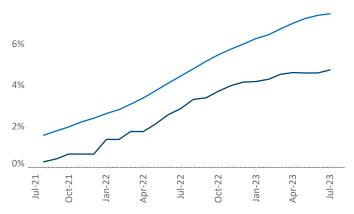

com</u> Razvan Cimpean SEO Engineer Razvan-I.Cimpean@yardi.com Indianapolis July 2023

**Indianapolis** is the **29th** largest multifamily market with **177,498** completed units and **36,124** units in development, **8,404** of which have already broken ground.

New lease asking **rents** are at \$1,245, up 5.4% ▲ from the previous year placing Indianapolis at 21st overall in year-over-year rent growth.

Multifamily housing **demand** has been negative with -126 ▼ net units absorbed over the past twelve months. This is down -1,798 ▼ units from the previous year's gain of 1,672 ▲ absorbed units.

**Employment** in Indianapolis has grown by **2.8%** ▲ over the past 12 months, while hourly wages have risen by **3.0%** ▲ YoY to **\$29.66** according to the *Bureau of Labor Statistics*.











## **DISCLAIMER**

ALTHOUGH EVERY EFFORT IS MADE TO ENSURE THE ACCURACY, TIMELINESS AND COMPLETENESS OF THE INFORMATION PROVIDED IN THIS PUBLICATION, THE INFORMATION IS PROVIDED "AS IS" AND YARDI MATRIX DOES NOT GUARANTEE, WARRANT, REPRESENT OR UNDERTAKE THAT THE INFORMATION PROVIDED IS CORRECT, ACCURATE, CURRENT OR COMPLETE. YARDI MATRIX IS NOT LIABLE FOR ANY LOSS, CLAIM, OR DEMAND ARISING DIRECTLY OR INDIRECTLY FROM ANY USE OR RELIANCE UPON THE INFORMATION CONTAINED HEREIN.

## **COPYRIGHT NOTICE**

This document, publication and/or presentation (collectively, 'document') is protected by copyright, trademark and other intellectual property laws. Use of this document is subject to the terms and conditions of Yardi Systems, Inc. dba Yardi Matrix's Terms of Use <a href="http://www.yar