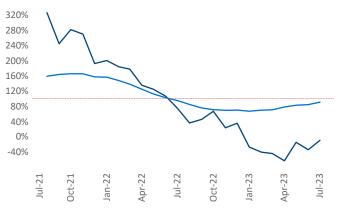

New lease asking **rents** are at **\$1,245**, up **5.4%** from the previous year placing Indianapolis at **21st** overall in year-over-year rent growth.

Multifamily housing **demand** has been negative with -126 ▼ net units absorbed over the past twelve months. This is down -1,798 ▼ units from the previous year's gain of 1,672 ▲ absorbed units.