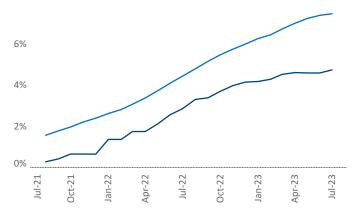

New lease asking **rents** are at **\$1,245**, up **5.4%** from the previous year placing Indianapolis at **21st** overall in year-over-year rent growth.

Multifamily housing **demand** has been negative with -126 ▼ net units absorbed over the past twelve months. This is down -1,798 ▼ units from the previous year's gain of 1,672 ▲ absorbed units.