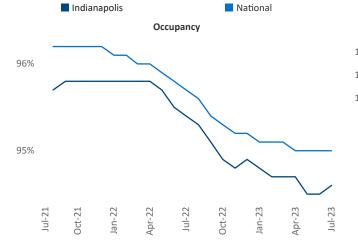

New lease asking **rents** are at **\$1,245**, up **5.4%** from the previous year placing Indianapolis at **21st** overall in year-over-year rent growth.

Multifamily housing **demand** has been negative with -126 ▼ net units absorbed over the past twelve months. This is down -1,798 ▼ units from the previous year's gain of 1,672 ▲ absorbed units.