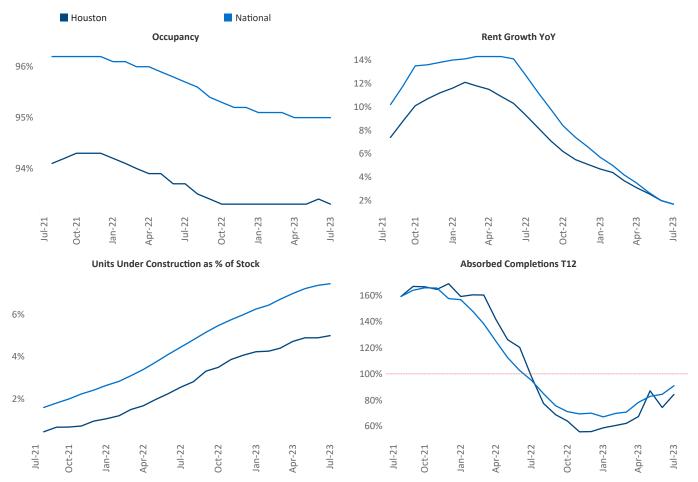

New lease asking **rents** are at \$1,349, up 1.7% ▲ from the previous year placing Houston at 72nd overall in year-over-year rent growth.

Multifamily housing **demand** has been positive with **9,350** ▲ net units absorbed over the past twelve months. This is down **-7,091** ▼ units from the previous year's gain of **16,441** ▲ absorbed units.

**Employment** in Houston has grown by **2.8%** ▲ over the past 12 months, while hourly wages have risen by **10.5%** ▲ YoY to **\$34.22** according to the *Bureau of Labor Statistics*.