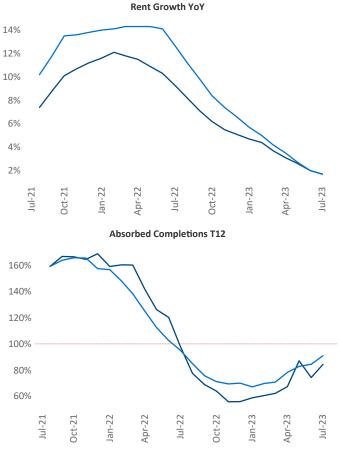

Houston is the 2nd largest multifamily market with 707,031 completed units and 99,391 units in development, 35,262 of which have already broken ground.

New lease asking **rents** are at **\$1,349**, up **1.7%** ▲ from the previous year placing Houston at **72nd** overall in year-over-year rent growth.

Multifamily housing **demand** has been positive with 9,350▲ net units absorbed over the past twelve months. This is down -7,091▼ units from the previous year's gain of 16,441▲ absorbed units.

**Employment** in Houston has grown by **2.8%** • over the past 12 months, while hourly wages have risen by **10.5%** • YoY to **\$34.22** according to the *Bureau of Labor Statistics*.