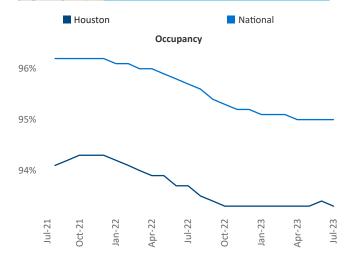

Houston is the 2nd largest multifamily market with 707,031 completed units and 99,391 units in development, 35,262 of which have already broken ground.

New lease asking **rents** are at **\$1,349**, up **1.7%** ▲ from the previous year placing Houston at **72nd** overall in year-over-year rent growth.

Multifamily housing **demand** has been positive with 9,350▲ net units absorbed over the past twelve months. This is down -7,091▼ units from the previous year's gain of 16,441▲ absorbed units.

**Employment** in Houston has grown by **2.8%** • over the past 12 months, while hourly wages have risen by **10.5%** • YoY to **\$34.22** according to the *Bureau of Labor Statistics*.