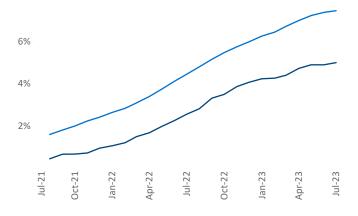

Houston is the 2nd largest multifamily market with 707,031 completed units and 99,391 units in development, 35,262 of which have already broken ground.

New lease asking **rents** are at **\$1,349**, up **1.7%** ▲ from the previous year placing Houston at **72nd** overall in year-over-year rent growth.

Multifamily housing **demand** has been positive with 9,350▲ net units absorbed over the past twelve months. This is down -7,091▼ units from the previous year's gain of 16,441▲ absorbed units.

**Employment** in Houston has grown by **2.8%** • over the past 12 months, while hourly wages have risen by **10.5%** • YoY to **\$34.22** according to the *Bureau of Labor Statistics*.