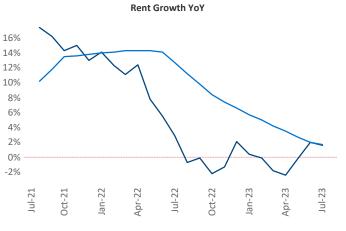

New lease asking **rents** are at **\$2,540**, up **1.6%** ▲ from the previous year placing Honolulu at **75th** overall in year-over-year rent growth.

Multifamily housing **demand** has been positive with **151** ▲ net units absorbed over the past twelve months. This is down -448 ▼ units from the previous year's gain of **599** ▲ absorbed units.