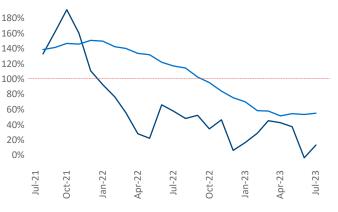

**Employment** in Honolulu has grown by **2.2%** over the past 12 months, while hourly wages have risen by **4.0%** YoY to **\$37.51** according to the *Bureau of Labor Statistics*.

Units Under Construction as % of Stock