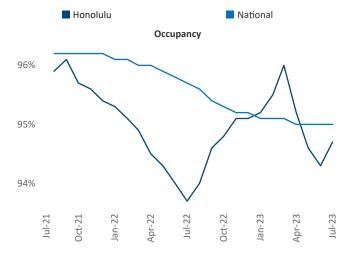

New lease asking **rents** are at **\$2,540**, up **1.6%** ▲ from the previous year placing Honolulu at **75th** overall in year-over-year rent growth.

Multifamily housing **demand** has been positive with **151** ▲ net units absorbed over the past twelve months. This is down -448 ▼ units from the previous year's gain of **599** ▲ absorbed units.