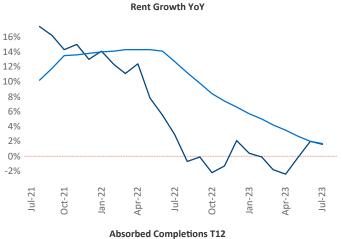

New lease asking **rents** are at **\$2,540**, up **1.6%** ▲ from the previous year placing Honolulu at **75th** overall in year-over-year rent growth.

Multifamily housing **demand** has been positive with **151** ▲ net units absorbed over the past twelve months. This is down -448 ▼ units from the previous year's gain of **599** ▲ absorbed units.