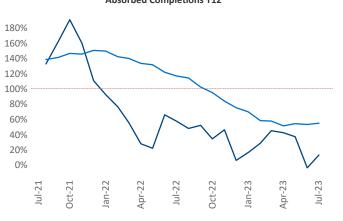

New lease asking **rents** are at **\$2,540**, up **1.6%** ▲ from the previous year placing Honolulu at **75th** overall in year-over-year rent growth.

Multifamily housing **demand** has been positive with **151** ▲ net units absorbed over the past twelve months. This is down -448 ▼ units from the previous year's gain of **599** ▲ absorbed units.