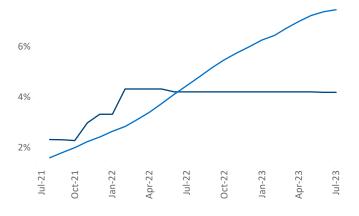

East Honolulu

Razvan Cimpean SEO Engineer <u>Razvan-I.Cimpean@yardi.com</u> Honolulu July 2023

**Honolulu** is the **109th** largest multifamily market with **22,839** completed units and **6,125** units in development, **953** of which have already broken ground.