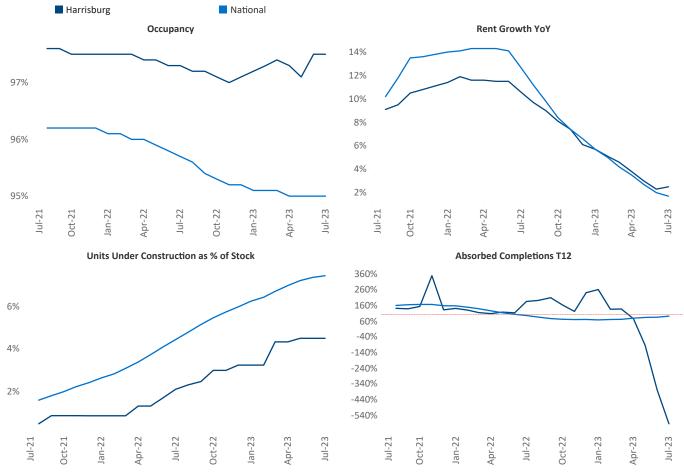

New lease asking **rents** are at \$1,369, up 2.5% ▲ from the previous year placing Harrisburg at 61st overall in year-over-year rent growth.

Multifamily housing **demand** has been negative with -1,218 ▼ net units absorbed over the past twelve months. This is down -1,851 ▼ units from the previous year's gain of 633 ▲ absorbed units.

Employment in Harrisburg has grown by 2.9% ▲ over the past 12 months, while hourly wages have risen by 1.8% ▲ YoY to \$28.67 according to the *Bureau of Labor Statistics*.