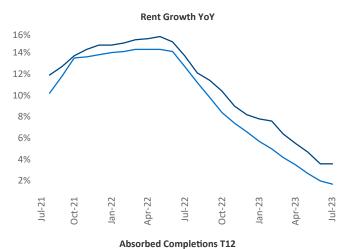

New lease asking **rents** are at \$1,316, up 3.6% ▲ from the previous year placing Greenville at 45th overall in year-over-year rent growth.

Multifamily housing **demand** has been positive with **3,928** ▲ net units absorbed over the past twelve months. This is up **1,831** ▲ units from the previous year's gain of **2,097** ▲ absorbed units.