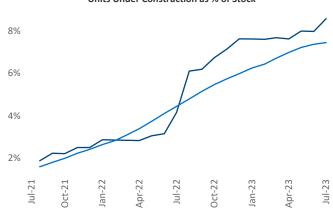

New lease asking **rents** are at \$1,316, up 3.6% ▲ from the previous year placing Greenville at 45th overall in year-over-year rent growth.

Multifamily housing **demand** has been positive with **3,928** ▲ net units absorbed over the past twelve months. This is up **1,831** ▲ units from the previous year's gain of **2,097** ▲ absorbed units.