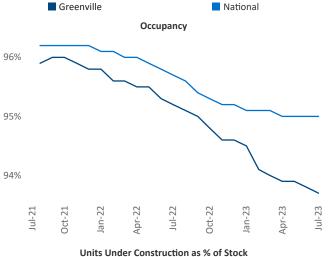

ent Jeff.Adler@yardi.com Razvan Cimpean SEO Engineer Razvan-I.Cimpean@yardi.com Greenville
July 2023



**Greenville** is the **59th** largest multifamily market with **70,626** completed units and **24,407** units in development, **6,060** of which have already broken ground.

New lease asking **rents** are at \$1,316, up 3.6% ▲ from the previous year placing Greenville at 45th overall in year-over-year rent growth.

Multifamily housing **demand** has been positive with **3,928** ▲ net units absorbed over the past twelve months. This is up **1,831** ▲ units from the previous year's gain of **2,097** ▲ absorbed units.

Employment in Greenville has grown by 1.7% ▲ over the past 12 months, while hourly wages have risen by 5.7% ▲ YoY to \$30.64 according to the *Bureau of Labor Statistics*.









## **DISCLAIMER**

ALTHOUGH EVERY EFFORT IS MADE TO ENSURE THE ACCURACY, TIMELINESS AND COMPLETENESS OF THE INFORMATION PROVIDED IN THIS PUBLICATION, THE INFORMATION IS PROVIDED "AS IS" AND YARDI MATRIX DOES NOT GUARANTEE, WARRANT, REPRESENT OR UNDERTAKE THAT THE INFORMATION PROVIDED IS CORRECT, ACCURATE, CURRENT OR COMPLETE. YARDI MATRIX IS NOT LIABLE FOR ANY LOSS, CLAIM, OR DEMAND ARISING DIRECTLY OR INDIRECTLY FROM ANY USE OR RELIANCE UPON THE INFORMATION CONTAINED HEREIN.

## **COPYRIGHT NOTICE**

This document, publication and/or presentation (collectively, 'document') is protected by copyright, trademark and other intellectual property laws. Use of this document is subject to the terms and conditions of Yardi Systems, Inc. dba Yardi Matrix's Terms of Use <a href="http://www.y