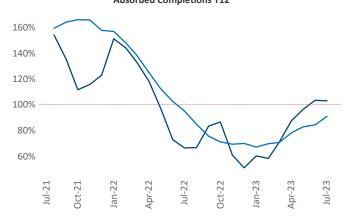

New lease asking **rents** are at \$1,316, up 3.6% ▲ from the previous year placing Greenville at 45th overall in year-over-year rent growth.

Multifamily housing **demand** has been positive with **3,928** ▲ net units absorbed over the past twelve months. This is up **1,831** ▲ units from the previous year's gain of **2,097** ▲ absorbed units.