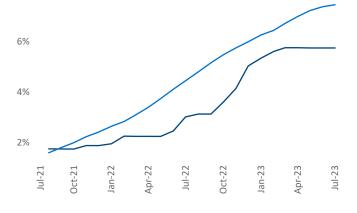

**Employment** in Grand Rapids has grown by **2.2%** ▲ over the past 12 months, while hourly wages have risen by **0.5%** ▲ YoY to **\$29.92** according to the *Bureau of Labor Statistics*.

Units Under Construction as % of Stock