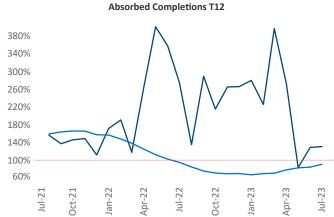

New lease asking **rents** are at **\$1,261**, up **2.6%** ▲ from the previous year placing Grand Rapids at **59th** overall in year-over-year rent growth.

Multifamily housing **demand** has been positive with **969** ▲ net units absorbed over the past twelve months. This is down **-851** ▼ units from the previous year's gain of **1,820** ▲ absorbed units.