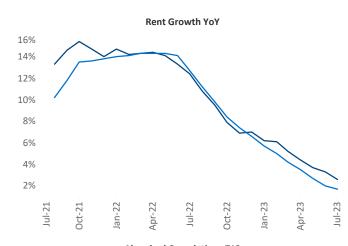

New lease asking **rents** are at **\$1,261**, up **2.6%** ▲ from the previous year placing Grand Rapids at **59th** overall in year-over-year rent growth.

Multifamily housing **demand** has been positive with **969** ▲ net units absorbed over the past twelve months. This is down **-851** ▼ units from the previous year's gain of **1,820** ▲ absorbed units.