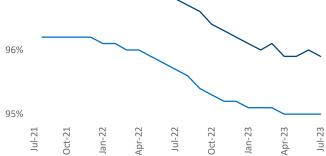

an SEO Engineer Razvan-I.Cimpean@yardi.com Grand Rapids July 2023

**Grand Rapids** is the **57th** largest multifamily market with **73,794** completed units and **15,701** units in development, **4,232** of which have already broken ground.

New lease asking **rents** are at **\$1,261**, up **2.6%** ▲ from the previous year placing Grand Rapids at **59th** overall in year-over-year rent growth.

Multifamily housing **demand** has been positive with **969** ▲ net units absorbed over the past twelve months. This is down **-851** ▼ units from the previous year's gain of **1,820** ▲ absorbed units.

**Employment** in Grand Rapids has grown by **2.2%** ▲ over the past 12 months, while hourly wages have risen by **0.5%** ▲ YoY to **\$29.92** according to the *Bureau of Labor Statistics*.







Units Under Construction as % of Stock







## **DISCLAIMER**

ALTHOUGH EVERY EFFORT IS MADE TO ENSURE THE ACCURACY, TIMELINESS AND COMPLETENESS OF THE INFORMATION PROVIDED IN THIS PUBLICATION, THE INFORMATION IS PROVIDED "AS IS" AND YARDI MATRIX DOES NOT GUARANTEE, WARRANT, REPRESENT OR UNDERTAKE THAT THE INFORMATION PROVIDED IS CORRECT, ACCURATE, CURRENT OR COMPLETE. YARDI MATRIX IS NOT LIABLE FOR ANY LOSS, CLAIM, OR DEMAND ARISING DIRECTLY OR INDIRECTLY FROM ANY USE OR RELIANCE UPON THE INFORMATION CONTAINED HEREIN.

## **COPYRIGHT NOTICE**

This document, publication and/or presentation (collectively, 'document') is protected by copyright, trademark and other intellectual property laws. Use of this document is subject to the terms and conditions of Yardi Systems, Inc. dba Yardi Mat