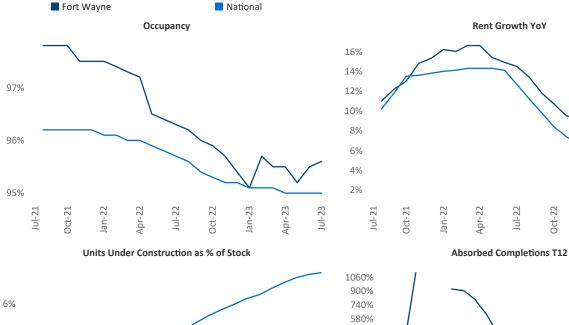

New lease asking **rents** are at \$1,029, up 3.4% ▲ from the previous year placing Fort Wayne at 47th overall in year-over-year rent growth.

Multifamily housing demand has been positive with 191 A net units absorbed over the past twelve months. This is up **181** ▲ units from the previous year's gain of **10** ▲ absorbed units.

**Employment** in Fort Wayne has grown by **2.4**% ▲ over the past 12 months, while hourly wages have risen by 2.8% A YoY to \$30.73 according to the Bureau of Labor Statistics.

Jul-22

Jul-23