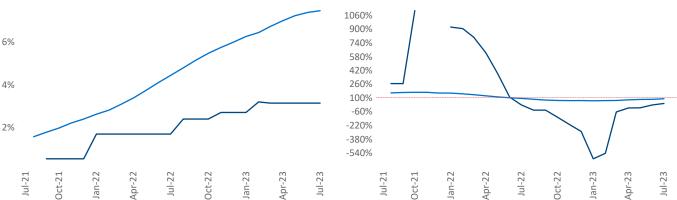

© 2023 Mapbox © OpenStreetMap

Contacts

Jeff Adler Vice President Jeff.Adler@yardi.com

Razvan Cimpean **SEO Engineer** Razvan-I.Cimpean@yardi.com Fort Wayne July 2023

Fort Wayne is the 104th largest multifamily market with 26,884 completed units and 4,387 units in development, 845 of which have already broken ground.