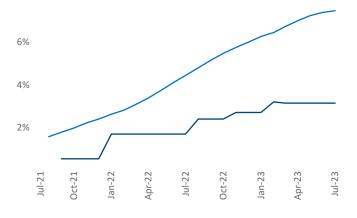

**Fort Wayne** is the **104th** largest multifamily market with **26,884** completed units and **4,387** units in development, **845** of which have already broken ground.

New lease asking **rents** are at **\$1,029**, up **3.4%** ▲ from the previous year placing Fort Wayne at **47th** overall in year-over-year rent growth.

Multifamily housing **demand** has been positive with **191** ▲ net units absorbed over the past twelve months. This is up **181** ▲ units from the previous year's gain of **10** ▲ absorbed units.

**Employment** in Fort Wayne has grown by **2.4%** • over the past 12 months, while hourly wages have risen by **2.8%** • YoY to **\$30.73** according to the *Bureau of Labor Statistics*.