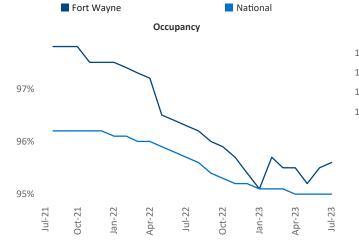

**Fort Wayne** is the **104th** largest multifamily market with **26,884** completed units and **4,387** units in development, **845** of which have already broken ground.

New lease asking **rents** are at **\$1,029**, up **3.4%** ▲ from the previous year placing Fort Wayne at **47th** overall in year-over-year rent growth.

Multifamily housing **demand** has been positive with **191** ▲ net units absorbed over the past twelve months. This is up **181** ▲ units from the previous year's gain of **10** ▲ absorbed units.

**Employment** in Fort Wayne has grown by **2.4%** • over the past 12 months, while hourly wages have risen by **2.8%** • YoY to **\$30.73** according to the *Bureau of Labor Statistics*.