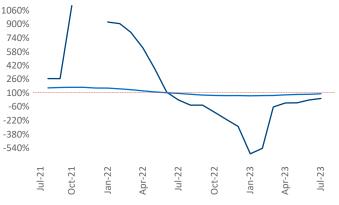

Multifamily housing **demand** has been positive with **191** ▲ net units absorbed over the past twelve months. This is up **181** ▲ units from the previous year's gain of **10** ▲ absorbed units.

**Employment** in Fort Wayne has grown by **2.4%** • over the past 12 months, while hourly wages have risen by **2.8%** • YoY to **\$30.73** according to the *Bureau of Labor Statistics*.