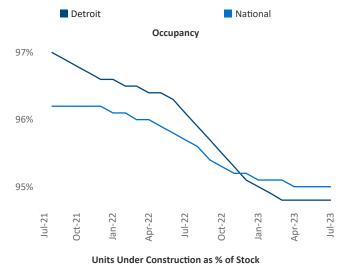

Razvan Cimpean SEO Engineer Razvan-I.Cimpean@yardi.com

> Detroit is the 23rd largest multifamily market with 216,071 completed units and 31,306 units in development, 4,611 of which have already broken ground.