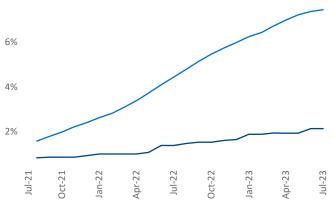

New lease asking **rents** are at \$1,240, up 1.6% A from the previous year placing Detroit at 75th overall in year-over-year rent growth.

Multifamily housing demand has been positive with 201 A net units absorbed over the past twelve months. This is up 442 units from the previous year's loss of -241 V absorbed units.