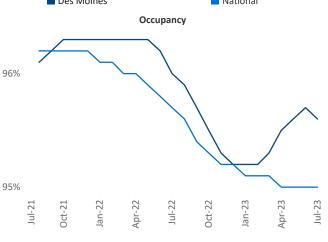

New lease asking **rents** are at \$1,114, up 4.3% ▲ from the previous year placing Des Moines at 36th overall in year-over-year rent growth.

Multifamily housing **demand** has been positive with **681** ▲ net units absorbed over the past twelve months. This is down **-1,486** ▼ units from the previous year's gain of **2,167** ▲ absorbed units.