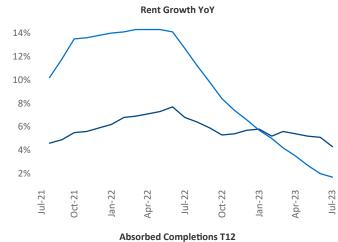

New lease asking **rents** are at \$1,114, up 4.3% ▲ from the previous year placing Des Moines at 36th overall in year-over-year rent growth.

Multifamily housing **demand** has been positive with **681** ▲ net units absorbed over the past twelve months. This is down **-1,486** ▼ units from the previous year's gain of **2,167** ▲ absorbed units.