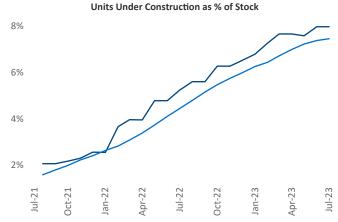

Contacts

Jeff Adler Vice President <u>Jeff.Adler@yardi.com</u> Razvan Cimpean SEO Engineer Razvan-I.Cimpean@yardi.com Des Moines July 2023

**Des Moines** is the **78th** largest multifamily market with **44,443** completed units and **13,687** units in development, **3,541** of which have already broken ground.