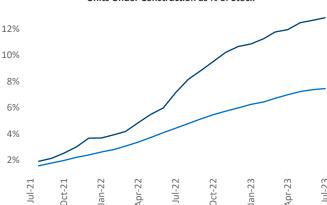

Contacts

Jeff Adler Vice President Jeff.Adler@yardi.com Razvan Cimpean SEO Engineer Razvan-I.Cimpean@yardi.com Denver July 2023

**Denver** is the **11th** largest multifamily market with **311,947** completed units and **163,452** units in development, **40,062** of which have already broken ground.