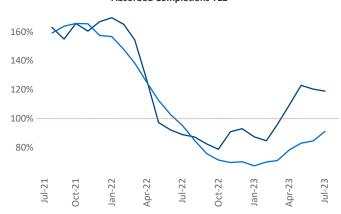

President Jeff.Adler@yardi.com Razvan Cimpean SEO Engineer Razvan-I.Cimpean@yardi.com Denver July 2023



**Denver** is the **11th** largest multifamily market with **311,947** completed units and **163,452** units in development, **40,062** of which have already broken ground.

New lease asking **rents** are at \$1,934, up 1.1% ▲ from the previous year placing Denver at 83rd overall in year-over-year rent growth.

Multifamily housing **demand** has been positive with **10,268** ▲ net units absorbed over the past twelve months. This is up **1,939** ▲ units from the previous year's gain of **8,329** ▲ absorbed units.

Employment in Denver has grown by 0.8% ▲ over the past 12 months, while hourly wages have risen by 1.2% ▲ YoY to \$36.78 according to the *Bureau of Labor Statistics*.









## **DISCLAIMER**

ALTHOUGH EVERY EFFORT IS MADE TO ENSURE THE ACCURACY, TIMELINESS AND COMPLETENESS OF THE INFORMATION PROVIDED IN THIS PUBLICATION, THE INFORMATION IS PROVIDED "AS IS" AND YARDI MATRIX DOES NOT GUARANTEE, WARRANT, REPRESENT OR UNDERTAKE THAT THE INFORMATION PROVIDED IS CORRECT, ACCURATE, CURRENT OR COMPLETE. YARDI MATRIX IS NOT LIABLE FOR ANY LOSS, CLAIM, OR DEMAND ARISING DIRECTLY OR INDIRECTLY FROM ANY USE OR RELIANCE UPON THE INFORMATION CONTAINED HEREIN.

## **COPYRIGHT NOTICE**

This document, publication and/or presentation (collectively, 'document') is protected by copyright, trademark and other intellectual property laws. Use of this document is subject to the terms and conditions of Yardi Systems, Inc. dba Yardi Matrix's Terms of Use <a href="http://www.yardima