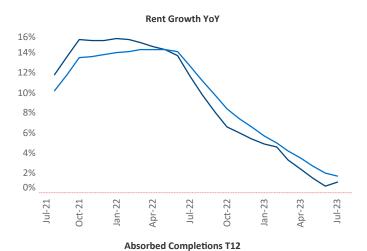

New lease asking **rents** are at \$1,934, up 1.1% ▲ from the previous year placing Denver at 83rd overall in year-over-year rent growth.

Multifamily housing **demand** has been positive with **10,268** ▲ net units absorbed over the past twelve months. This is up **1,939** ▲ units from the previous year's gain of **8,329** ▲ absorbed units.