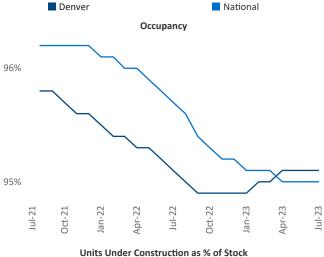

Vice President Jeff.Adler@yardi.com Razvan Cimpean SEO Engineer Razvan-I.Cimpean@yardi.com Denver July 2023



**Denver** is the **11th** largest multifamily market with **311,947** completed units and **163,452** units in development, **40,062** of which have already broken ground.

New lease asking **rents** are at \$1,934, up 1.1% ▲ from the previous year placing Denver at 83rd overall in year-over-year rent growth.

Multifamily housing **demand** has been positive with **10,268** ▲ net units absorbed over the past twelve months. This is up **1,939** ▲ units from the previous year's gain of **8,329** ▲ absorbed units.

Employment in Denver has grown by 0.8% ▲ over the past 12 months, while hourly wages have risen by 1.2% ▲ YoY to \$36.78 according to the *Bureau of Labor Statistics*.









## **DISCLAIMER**

ALTHOUGH EVERY EFFORT IS MADE TO ENSURE THE ACCURACY, TIMELINESS AND COMPLETENESS OF THE INFORMATION PROVIDED IN THIS PUBLICATION, THE INFORMATION IS PROVIDED "AS IS" AND YARDI MATRIX DOES NOT GUARANTEE, WARRANT, REPRESENT OR UNDERTAKE THAT THE INFORMATION PROVIDED IS CORRECT, ACCURATE, CURRENT OR COMPLETE. YARDI MATRIX IS NOT LIABLE FOR ANY LOSS, CLAIM, OR DEMAND ARISING DIRECTLY OR INDIRECTLY FROM ANY USE OR RELIANCE UPON THE INFORMATION CONTAINED HEREIN.

## **COPYRIGHT NOTICE**

This document, publication and/or presentation (collectively, 'document') is protected by copyright, trademark and other intellectual property laws. Use of this document is subject to the terms and conditions of Yardi Systems, Inc. dba Yardi Matrix's Terms of Use <a href="http://www.y