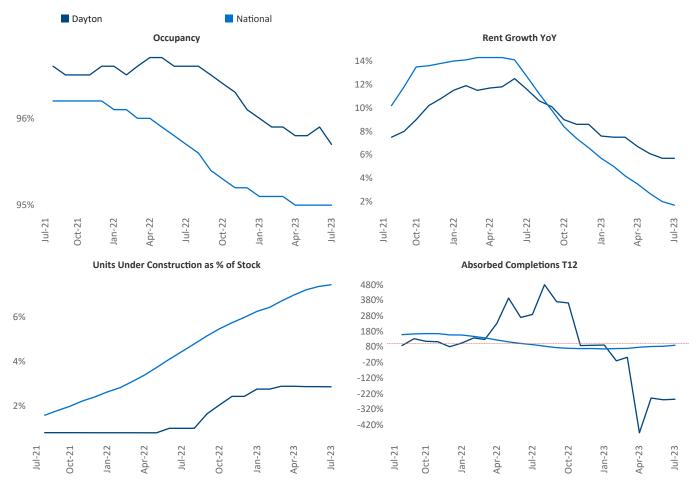

New lease asking **rents** are at **\$1,076**, up **5.7%** ▲ from the previous year placing Dayton at **18th** overall in year-over-year rent growth.

Multifamily housing **demand** has been negative with -1,446 ▼ net units absorbed over the past twelve months. This is down -3,577 ▼ units from the previous year's gain of 2,131 ▲ absorbed units.

Employment in Dayton has grown by 2.8% ▲ over the past 12 months, while hourly wages have risen by 4.6% ▲ YoY to \$31.08 according to the *Bureau of Labor Statistics*.