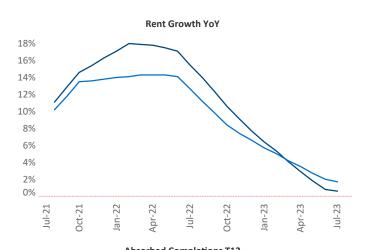

New lease asking **rents** are at \$1,572, up 0.6% ▲ from the previous year placing Dallas at 90th overall in year-over-year rent growth.

Multifamily housing **demand** has been positive with **8,453** ▲ net units absorbed over the past twelve months. This is down **-11,197** ▼ units from the previous year's gain of **19,650** ▲ absorbed units.