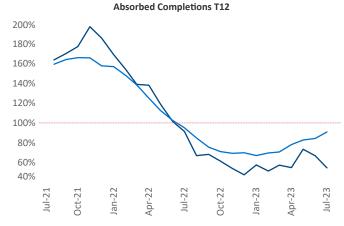

New lease asking **rents** are at \$1,572, up 0.6% ▲ from the previous year placing Dallas at 90th overall in year-over-year rent growth.

Multifamily housing **demand** has been positive with **8,453** ▲ net units absorbed over the past twelve months. This is down **-11,197** ▼ units from the previous year's gain of **19,650** ▲ absorbed units.