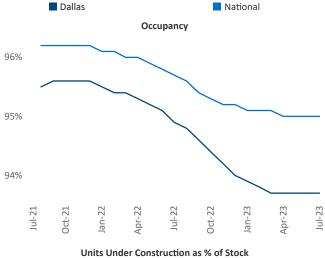

New lease asking **rents** are at \$1,572, up 0.6% ▲ from the previous year placing Dallas at 90th overall in year-over-year rent growth.

Multifamily housing **demand** has been positive with **8,453** ▲ net units absorbed over the past twelve months. This is down **-11,197** ▼ units from the previous year's gain of **19,650** ▲ absorbed units.