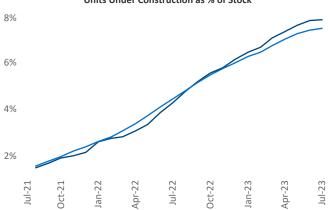

Contacts

Jeff Adler Vice President <u>Jeff.Adler@yardi.com</u> Razvan Cimpean SEO Engineer Razvan-I.Cimpean@yardi.com Dallas July 2023

**Dallas** is the **1st** largest multifamily market with **842,538** completed units and **217,682** units in development, **65,855** of which have already broken ground.