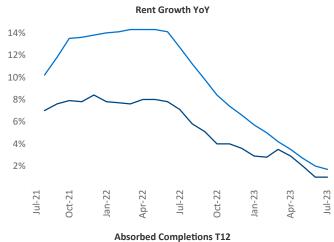

New lease asking **rents** are at \$1,158, up 1.0% ▲ from the previous year placing Corpus Christi at 84th overall in year-over-year rent growth.

Multifamily housing **demand** has been positive with **128** ▲ net units absorbed over the past twelve months. This is up **951** ▲ units from the previous year's loss of **-823** ▼ absorbed units.