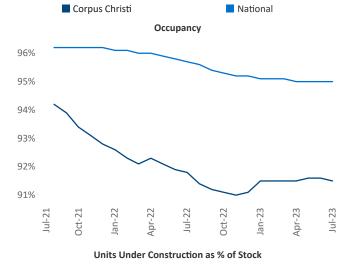

New lease asking **rents** are at \$1,158, up 1.0% ▲ from the previous year placing Corpus Christi at 84th overall in year-over-year rent growth.

Multifamily housing **demand** has been positive with **128** ▲ net units absorbed over the past twelve months. This is up **951** ▲ units from the previous year's loss of **-823** ▼ absorbed units.