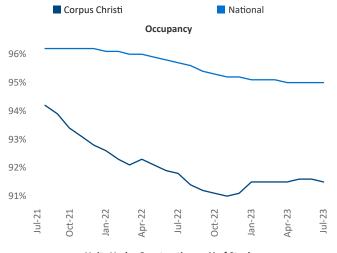

New lease asking **rents** are at **\$1,158**, up **1.0%** from the previous year placing Corpus Christi at 84th overall in year-over-year rent growth.

Multifamily housing **demand** has been positive with **128** net units absorbed over the past twelve months. This is up 951 units from the previous year's loss of -823 V absorbed units.