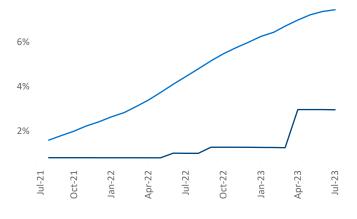

New lease asking **rents** are at **\$1,158**, up **1.0%** from the previous year placing Corpus Christi at 84th overall in year-over-year rent growth.

Multifamily housing **demand** has been positive with **128** net units absorbed over the past twelve months. This is up 951 units from the previous year's loss of -823 V absorbed units.