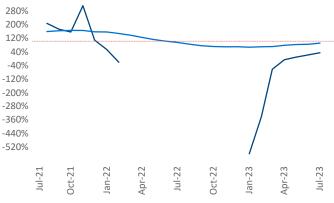

New lease asking **rents** are at **\$1,158**, up **1.0%** from the previous year placing Corpus Christi at 84th overall in year-over-year rent growth.

Multifamily housing **demand** has been positive with **128** net units absorbed over the past twelve months. This is up 951 units from the previous year's loss of -823 V absorbed units.