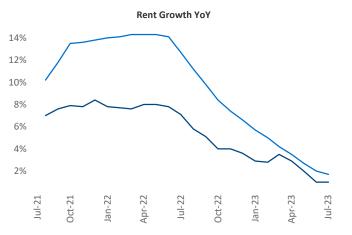

New lease asking **rents** are at **\$1,158**, up **1.0%** ▲ from the previous year placing Corpus Christi at **84th** overall in year-over-year rent growth.

Multifamily housing **demand** has been positive with **128** ▲ net units absorbed over the past twelve months. This is up **951** ▲ units from the previous year's loss of **-823** ▼ absorbed units.