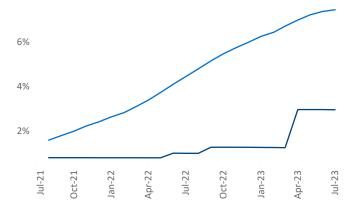

New lease asking **rents** are at **\$1,158**, up **1.0%** ▲ from the previous year placing Corpus Christi at **84th** overall in year-over-year rent growth.

Multifamily housing **demand** has been positive with **128** ▲ net units absorbed over the past twelve months. This is up **951** ▲ units from the previous year's loss of **-823** ▼ absorbed units.