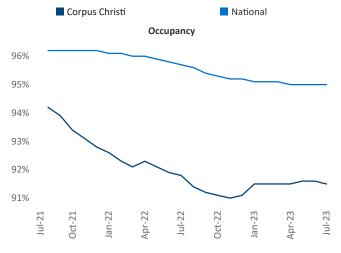

ean SEO Engineer Razvan-I.Cimpean@yardi.com Corpus Christi July 2023

**Corpus Christi** is the **90th** largest multifamily market with **35,715** completed units and **6,189** units in development, **1,052** of which have already broken ground.

New lease asking **rents** are at **\$1,158**, up **1.0%** ▲ from the previous year placing Corpus Christi at **84th** overall in year-over-year rent growth.

Multifamily housing **demand** has been positive with **128** ▲ net units absorbed over the past twelve months. This is up **951** ▲ units from the previous year's loss of **-823** ▼ absorbed units.

**Employment** in Corpus Christi has grown by **2.4%** ▲ over the past 12 months, while hourly wages have risen by **5.4%** ▲ YoY to **\$29.93** according to the *Bureau of Labor Statistics*.