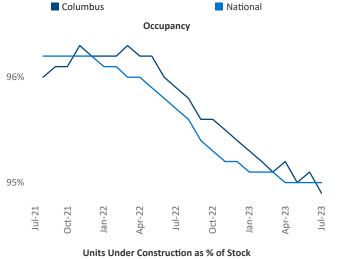

t <u>Jeff.Adler@yardi.com</u> Razvan Cimpean SEO Engineer Razvan-I.Cimpean@yardi.com Columbus July 2023



**Columbus** is the **27th** largest multifamily market with **184,608** completed units and **45,084** units in development, **12,360** of which have already broken ground.

New lease asking **rents** are at \$1,248, up 3.2% ▲ from the previous year placing Columbus at 50th overall in year-over-year rent growth.

Multifamily housing **demand** has been positive with **919** ▲ net units absorbed over the past twelve months. This is down **-6,981** ▼ units from the previous year's gain of **7,900** ▲ absorbed units.

Employment in Columbus has grown by 1.3% ▲ over the past 12 months, while hourly wages have risen by 6.4% ▲ YoY to \$30.62 according to the *Bureau of Labor Statistics*.









## **DISCLAIMER**

ALTHOUGH EVERY EFFORT IS MADE TO ENSURE THE ACCURACY, TIMELINESS AND COMPLETENESS OF THE INFORMATION PROVIDED IN THIS PUBLICATION, THE INFORMATION IS PROVIDED "AS IS" AND YARDI MATRIX DOES NOT GUARANTEE, WARRANT, REPRESENT OR UNDERTAKE THAT THE INFORMATION PROVIDED IS CORRECT, ACCURATE, CURRENT OR COMPLETE. YARDI MATRIX IS NOT LIABLE FOR ANY LOSS, CLAIM, OR DEMAND ARISING DIRECTLY OR INDIRECTLY FROM ANY USE OR RELIANCE UPON THE INFORMATION CONTAINED HEREIN.

## **COPYRIGHT NOTICE**

This document, publication and/or presentation (collectively, 'document') is protected by copyright, trademark and other intellectual property laws. Use of this document is subject to the terms and conditions of Yardi Systems, Inc. dba Yardi Matrix's Terms of Use <a href="http://www.y