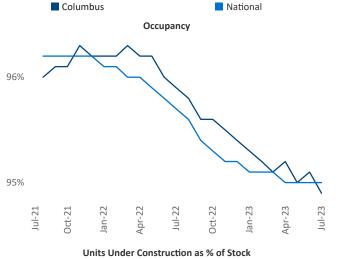

New lease asking **rents** are at \$1,248, up 3.2% ▲ from the previous year placing Columbus at 50th overall in year-over-year rent growth.

Multifamily housing **demand** has been positive with **919** ▲ net units absorbed over the past twelve months. This is down **-6,981** ▼ units from the previous year's gain of **7,900** ▲ absorbed units.