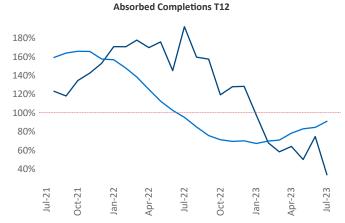

New lease asking **rents** are at \$1,248, up 3.2% ▲ from the previous year placing Columbus at 50th overall in year-over-year rent growth.

Multifamily housing **demand** has been positive with **919** ▲ net units absorbed over the past twelve months. This is down **-6,981** ▼ units from the previous year's gain of **7,900** ▲ absorbed units.