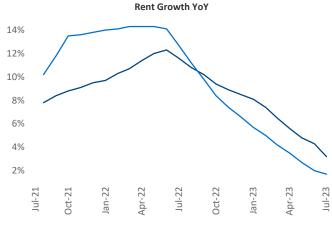

New lease asking **rents** are at \$1,248, up 3.2% ▲ from the previous year placing Columbus at 50th overall in year-over-year rent growth.

Multifamily housing **demand** has been positive with **919** ▲ net units absorbed over the past twelve months. This is down **-6,981** ▼ units from the previous year's gain of **7,900** ▲ absorbed units.