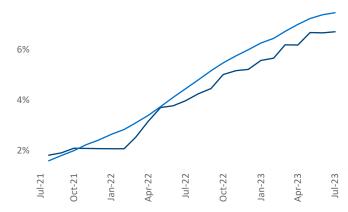

Employment in Columbus has grown by 1.3% ▲ over the past 12 months, while hourly wages have risen by 6.4% ▲ YoY to \$30.62 according to the *Bureau of Labor Statistics*.