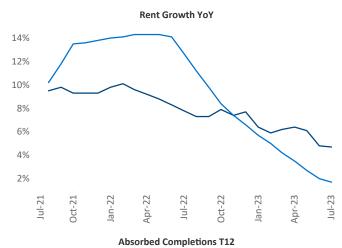

New lease asking **rents** are at \$1,127, up 4.7% ▲ from the previous year placing Columbus GA at 31st overall in year-over-year rent growth.

Multifamily housing **demand** has been negative with -300 ▼ net units absorbed over the past twelve months. This is down -626 ▼ units from the previous year's gain of 326 ▲ absorbed units.