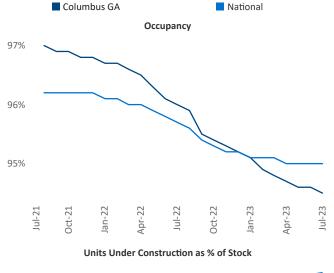

New lease asking **rents** are at \$1,127, up 4.7% ▲ from the previous year placing Columbus GA at 31st overall in year-over-year rent growth.

Multifamily housing **demand** has been negative with -300 ▼ net units absorbed over the past twelve months. This is down -626 ▼ units from the previous year's gain of 326 ▲ absorbed units.