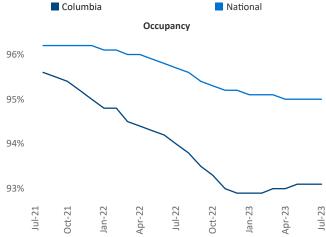

New lease asking **rents** are at **\$1,289**, up **2.1%** from the previous year placing Columbia at 70th overall in year-over-year rent growth.

Multifamily housing **demand** has been positive with 17 net units absorbed over the past twelve months. This is up 166 units from the previous year's loss of -149 V absorbed units.