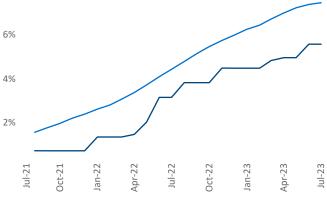

**Employment** in Columbia has grown by **1.0%** A over the past 12 months, while hourly wages have risen by 6.7% YoY to \$28.48 according to the Bureau of Labor Statistics.

Units Under Construction as % of Stock