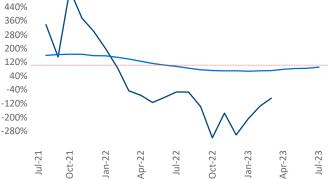

New lease asking **rents** are at **\$1,289**, up **2.1%** from the previous year placing Columbia at 70th overall in year-over-year rent growth.

Multifamily housing **demand** has been positive with 17 net units absorbed over the past twelve months. This is up 166 units from the previous year's loss of -149 V absorbed units.