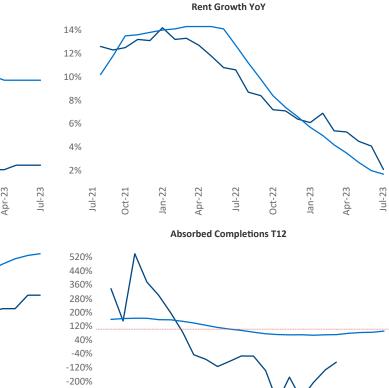

New lease asking **rents** are at **\$1,289**, up **2.1%** from the previous year placing Columbia at 70th overall in year-over-year rent growth.

Multifamily housing **demand** has been positive with 17 net units absorbed over the past twelve months. This is up 166 units from the previous year's loss of -149 V absorbed units.