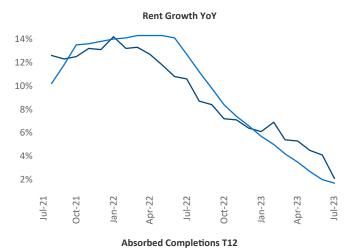

New lease asking **rents** are at \$1,289, up 2.1% ▲ from the previous year placing Columbia at **70th** overall in year-over-year rent growth.

Multifamily housing **demand** has been positive with **17** ▲ net units absorbed over the past twelve months. This is up **166** ▲ units from the previous year's loss of **-149** ▼ absorbed units.