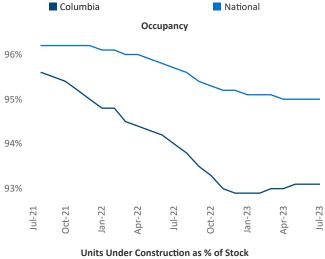

New lease asking **rents** are at \$1,289, up 2.1% ▲ from the previous year placing Columbia at **70th** overall in year-over-year rent growth.

Multifamily housing **demand** has been positive with **17** ▲ net units absorbed over the past twelve months. This is up **166** ▲ units from the previous year's loss of **-149** ▼ absorbed units.