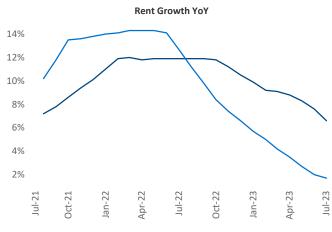

New lease asking **rents** are at **\$1,296**, up **6.6%** ▲ from the previous year placing Cincinnati at **10th** overall in year-over-year rent growth.

Multifamily housing **demand** has been positive with **1,901** ▲ net units absorbed over the past twelve months. This is up **251** ▲ units from the previous year's gain of **1,650** ▲ absorbed units.