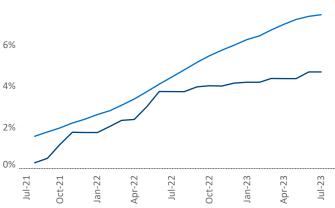

New lease asking **rents** are at **\$1,296**, up **6.6%** ▲ from the previous year placing Cincinnati at **10th** overall in year-over-year rent growth.

Multifamily housing **demand** has been positive with **1,901** ▲ net units absorbed over the past twelve months. This is up **251** ▲ units from the previous year's gain of **1,650** ▲ absorbed units.