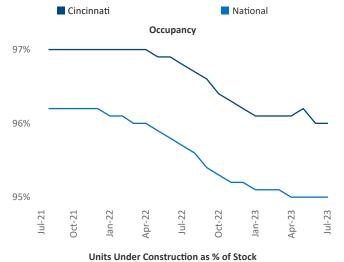

New lease asking **rents** are at **\$1,296**, up **6.6%** ▲ from the previous year placing Cincinnati at **10th** overall in year-over-year rent growth.

Multifamily housing **demand** has been positive with **1,901** ▲ net units absorbed over the past twelve months. This is up **251** ▲ units from the previous year's gain of **1,650** ▲ absorbed units.