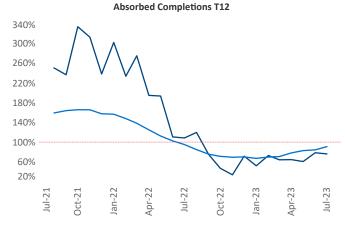

New lease asking **rents** are at **\$1,296**, up **6.6%** ▲ from the previous year placing Cincinnati at **10th** overall in year-over-year rent growth.

Multifamily housing **demand** has been positive with **1,901** ▲ net units absorbed over the past twelve months. This is up **251** ▲ units from the previous year's gain of **1,650** ▲ absorbed units.