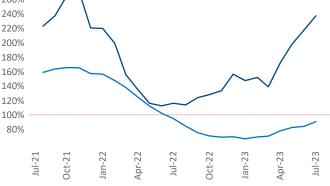

New lease asking **rents** are at **\$1,895**, up **5.0%** from the previous year placing Chicago at 26th overall in year-over-year rent growth.

Multifamily housing demand has been positive with **11,059** A net units absorbed over the past twelve months. This is up 67▲ units from the previous year's gain of 10,992 A absorbed units.