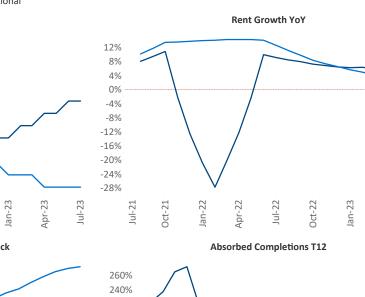

New lease asking **rents** are at **\$1,895**, up **5.0%** from the previous year placing Chicago at 26th overall in year-over-year rent growth.

Multifamily housing demand has been positive with **11,059** A net units absorbed over the past twelve months. This is up 67▲ units from the previous year's gain of 10,992 A absorbed units.