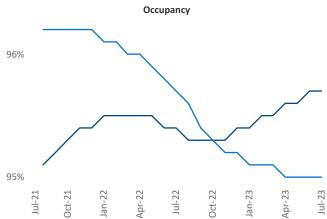

ix

## Contacts

Jeff Adler Vice President Jeff.Adler@yardi.com

Chicago July 2023 Razvan-I.Cimpean@yardi.com

Chicago is the 7th largest multifamily market with 390,128 completed units and 101,286 units in development, 15,436 of which have already broken ground.

New lease asking **rents** are at **\$1,895**, up **5.0%** from the previous year placing Chicago at 26th overall in year-over-year rent growth.

Multifamily housing demand has been positive with **11,059** A net units absorbed over the past twelve months. This is up 67▲ units from the previous year's gain of 10,992 A absorbed units.

**Employment** in Chicago has grown by **1.3%** A over the past 12 months, while hourly wages have risen by 1.5% A YoY to \$34.09 according to the Bureau of Labor Statistics.





Apr-23

Jul-23









Razvan Cimpean

SEO Engineer

## DISCLAIMER

ALTHOUGH EVERY EFFORT IS MADE TO ENSURE THE ACCURACY, TIMELINESS AND COMPLETENESS OF THE INFORMATION PROVIDED IN THIS PUBLICATION, THE INFORMATION IS PROVIDED "AS IS" AND YARDI MATRIX DOES NOT GUARANTEE, WARRANT, REPRESENT OR UNDERTAKE THAT THE INFORMATION PROVIDED IS CORRECT, ACCURATE, CURRENT OR COMPLETE. YARDI MATRIX IS NOT LIABLE FOR ANY LOSS, CLAIM, OR DEMAND ARISING DIRECTLY OR INDIRECTLY FROM ANY USE OR RELIANCE UPON THE INFORMATION CONTAINED HEREIN.

## **COPYRIGHT NOTICE**

This document, publication and/or presentation (collectively, 'document') is protected by copyright, trademark and other intellectual property laws. Use of this document is subject to the terms and conditions of Yardi Systems, Inc. dba Yardi Matrix's Terms of U