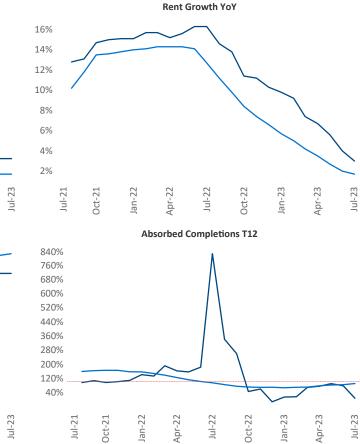

New lease asking **rents** are at \$1,340, up 3.0% A from the previous year placing Chattanooga at 52nd overall in year-over-year rent growth.

Multifamily housing demand has been positive with 33 net units absorbed over the past twelve months. This is down -668 V units from the previous year's gain of 701 absorbed units.