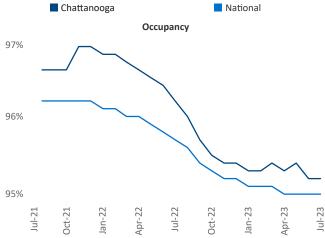

ntacts

Jeff Adler

Vice President

Jeff.Adler@yardi.com

Razvan Cimpean SEO Engineer Razvan-I.Cimpean@yardi.com

Chattanooga July 2023

Chattanooga is the 95th largest multifamily market with 32,268 completed units and 12,304 units in development, 2,125 of which have already broken ground.

New lease asking **rents** are at \$1,340, up 3.0% A from the previous year placing Chattanooga at 52nd overall in year-over-year rent growth.

Multifamily housing demand has been positive with 33 net units absorbed over the past twelve months. This is down -668 V units from the previous year's gain of 701 absorbed units.

**Employment** in Chattanooga has grown by **2.9%** A over the past 12 months, while hourly wages have risen by 3.1% YoY to \$26.85 according to the Bureau of Labor Statistics.







Units Under Construction as % of Stock



## DISCLAIMER

ALTHOUGH EVERY EFFORT IS MADE TO ENSURE THE ACCURACY, TIMELINESS AND COMPLETENESS OF THE INFORMATION PROVIDED IN THIS PUBLICATION, THE INFORMATION IS PROVIDED "AS IS" AND YARDI MATRIX DOES NOT GUARANTEE, WARRANT, REPRESENT OR UNDERTAKE THAT THE INFORMATION PROVIDED IS CORRECT, ACCURATE, CURRENT OR COMPLETE. YARDI MATRIX IS NOT LIABLE FOR ANY LOSS, CLAIM, OR DEMAND ARISING DIRECTLY OR INDIRECTLY FROM ANY USE OR RELIANCE UPON THE INFORMATION CONTAINED HEREIN.

## **COPYRIGHT NOTICE**

This document, publication and/or presentation (collectively, 'document') is protected by copyright, trademark and other intellectual property laws. Use of this document is subject to the terms and conditions of Yardi Systems, Inc. dba Yardi Matrix's Te