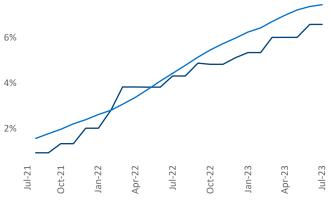

**Employment** in Chattanooga has grown by **2.9%** A over the past 12 months, while hourly wages have risen by 3.1% YoY to \$26.85 according to the Bureau of Labor Statistics.

Units Under Construction as % of Stock