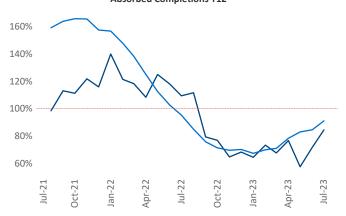

New lease asking **rents** are at \$1,611, up 0.2% ▲ from the previous year placing Charlotte at 97th overall in year-over-year rent growth.

Multifamily housing **demand** has been positive with **6,583** ▲ net units absorbed over the past twelve months. This is down **-1,458** ▼ units from the previous year's gain of **8,041** ▲ absorbed units.