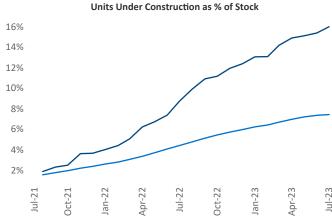

Contacts

Jeff Adler Vice President Jeff.Adler@yardi.com Razvan Cimpean SEO Engineer Razvan-I.Cimpean@yardi.com Charlotte
July 2023

**Charlotte** is the **25th** largest multifamily market with **206,831** completed units and **126,890** units in development, **33,121** of which have already broken ground.