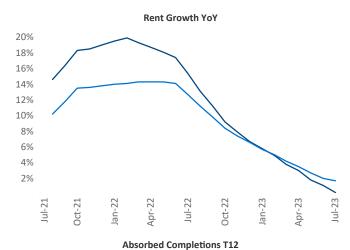

New lease asking **rents** are at \$1,611, up 0.2% ▲ from the previous year placing Charlotte at 97th overall in year-over-year rent growth.

Multifamily housing **demand** has been positive with **6,583** ▲ net units absorbed over the past twelve months. This is down **-1,458** ▼ units from the previous year's gain of **8,041** ▲ absorbed units.