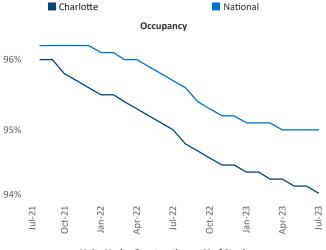

New lease asking **rents** are at \$1,611, up 0.2% ▲ from the previous year placing Charlotte at 97th overall in year-over-year rent growth.

Multifamily housing **demand** has been positive with **6,583** ▲ net units absorbed over the past twelve months. This is down **-1,458** ▼ units from the previous year's gain of **8,041** ▲ absorbed units.