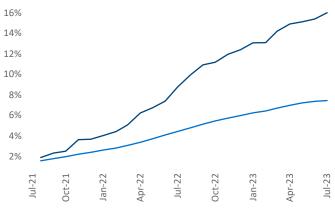

New lease asking **rents** are at **\$1,611**, up **0.2%** ▲ from the previous year placing Charlotte at **97th** overall in year-over-year rent growth.

Multifamily housing **demand** has been positive with 6,583▲ net units absorbed over the past twelve months. This is down -1,458▼ units from the previous year's gain of 8,041▲ absorbed units.