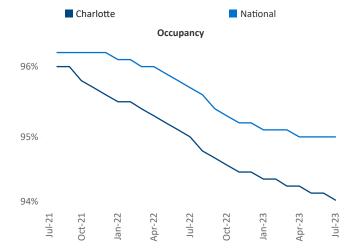

New lease asking **rents** are at **\$1,611**, up **0.2%** ▲ from the previous year placing Charlotte at **97th** overall in year-over-year rent growth.

Multifamily housing **demand** has been positive with 6,583▲ net units absorbed over the past twelve months. This is down -1,458▼ units from the previous year's gain of 8,041▲ absorbed units.