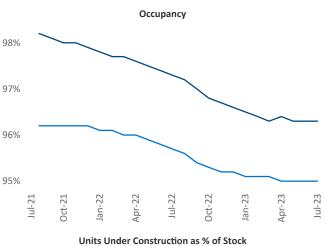

r Vice President Jeff.Adler@yardi.com Razvan Cimpean SEO Engineer Razvan-I.Cimpean@yardi.com Central Valley July 2023

Central Valley is the 41st largest multifamily market with 122,222 completed units and 26,127 units in development, 3,465 of which have already broken ground.

New lease asking **rents** are at \$1,534, up 1.5% ▲ from the previous year placing Central Valley at 78th overall in year-over-year rent growth.

Multifamily housing **demand** has been negative with -238 ▼ net units absorbed over the past twelve months. This is down -1,263 ▼ units from the previous year's gain of 1,025 ▲ absorbed units.

Employment in Central Valley has grown by 2.0% ▲ over the past 12 months, while hourly wages have risen by 0.8% ▲ YoY to \$29.19 according to the *Bureau of Labor Statistics*.











## **DISCLAIMER**

ALTHOUGH EVERY EFFORT IS MADE TO ENSURE THE ACCURACY, TIMELINESS AND COMPLETENESS OF THE INFORMATION PROVIDED IN THIS PUBLICATION, THE INFORMATION IS PROVIDED "AS IS" AND YARDI MATRIX DOES NOT GUARANTEE, WARRANT, REPRESENT OR UNDERTAKE THAT THE INFORMATION PROVIDED IS CORRECT, ACCURATE, CURRENT OR COMPLETE. YARDI MATRIX IS NOT LIABLE FOR ANY LOSS, CLAIM, OR DEMAND ARISING DIRECTLY OR INDIRECTLY FROM ANY USE OR RELIANCE UPON THE INFORMATION CONTAINED HEREIN.

## **COPYRIGHT NOTICE**

This document, publication and/or presentation (collectively, 'document') is protected by copyright, trademark and other intellectual property laws. Use of this document is subject to the terms and conditions of Yardi Systems, Inc. dba Yardi Matrix's Terms of Use <a href="http://www.y