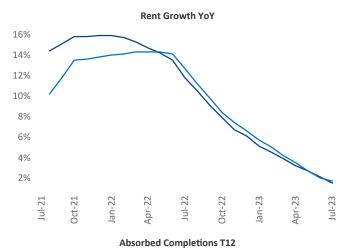

New lease asking **rents** are at \$1,534, up 1.5% ▲ from the previous year placing Central Valley at 78th overall in year-over-year rent growth.

Multifamily housing **demand** has been negative with -238 ▼ net units absorbed over the past twelve months. This is down -1,263 ▼ units from the previous year's gain of 1,025 ▲ absorbed units.