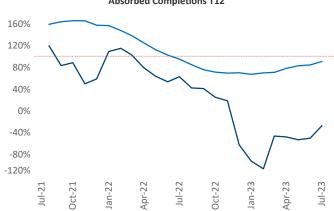

New lease asking **rents** are at \$1,534, up 1.5% ▲ from the previous year placing Central Valley at 78th overall in year-over-year rent growth.

Multifamily housing **demand** has been negative with -238 ▼ net units absorbed over the past twelve months. This is down -1,263 ▼ units from the previous year's gain of 1,025 ▲ absorbed units.