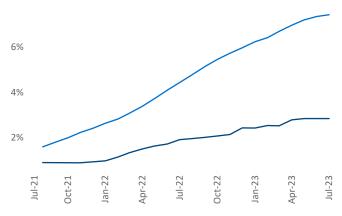

Vice President Jeff.Adler@yardi.com Razvan Cimpean SEO Engineer Razvan-I.Cimpean@yardi.com Central Valley July 2023

Central Valley is the 41st largest multifamily market with 122,222 completed units and 26,127 units in development, 3,465 of which have already broken ground.

New lease asking **rents** are at \$1,534, up 1.5% ▲ from the previous year placing Central Valley at 78th overall in year-over-year rent growth.

Multifamily housing **demand** has been negative with -238 ▼ net units absorbed over the past twelve months. This is down -1,263 ▼ units from the previous year's gain of 1,025 ▲ absorbed units.

Employment in Central Valley has grown by 2.0% ▲ over the past 12 months, while hourly wages have risen by 0.8% ▲ YoY to \$29.19 according to the *Bureau of Labor Statistics*.











## **DISCLAIMER**

ALTHOUGH EVERY EFFORT IS MADE TO ENSURE THE ACCURACY, TIMELINESS AND COMPLETENESS OF THE INFORMATION PROVIDED IN THIS PUBLICATION, THE INFORMATION IS PROVIDED "AS IS" AND YARDI MATRIX DOES NOT GUARANTEE, WARRANT, REPRESENT OR UNDERTAKE THAT THE INFORMATION PROVIDED IS CORRECT, ACCURATE, CURRENT OR COMPLETE. YARDI MATRIX IS NOT LIABLE FOR ANY LOSS, CLAIM, OR DEMAND ARISING DIRECTLY OR INDIRECTLY FROM ANY USE OR RELIANCE UPON THE INFORMATION CONTAINED HEREIN.

## **COPYRIGHT NOTICE**

This document, publication and/or presentation (collectively, 'document') is protected by copyright, trademark and other intellectual property laws. Use of this document is subject to the terms and conditions of Yardi Systems, Inc. dba Yardi Matrix's Terms of Use <a href="http://www.yar