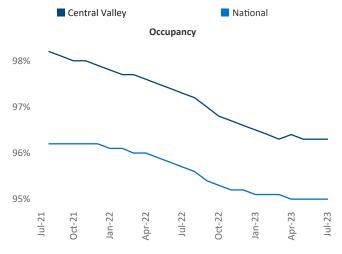

New lease asking **rents** are at **\$1,534**, up **1.5%** ▲ from the previous year placing Central Valley at **78th** overall in year-over-year rent growth.

Multifamily housing **demand** has been negative with -238 ▼ net units absorbed over the past twelve months. This is down -1,263 ▼ units from the previous year's gain of 1,025 ▲ absorbed units.