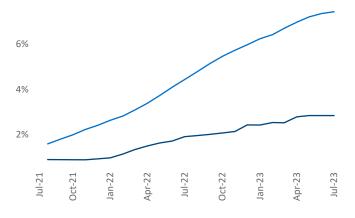

New lease asking **rents** are at **\$1,534**, up **1.5%** ▲ from the previous year placing Central Valley at **78th** overall in year-over-year rent growth.

Multifamily housing **demand** has been negative with -238 ▼ net units absorbed over the past twelve months. This is down -1,263 ▼ units from the previous year's gain of 1,025 ▲ absorbed units.