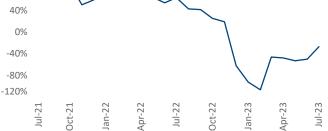

New lease asking **rents** are at **\$1,534**, up **1.5%** ▲ from the previous year placing Central Valley at **78th** overall in year-over-year rent growth.

Multifamily housing **demand** has been negative with -238 ▼ net units absorbed over the past twelve months. This is down -1,263 ▼ units from the previous year's gain of 1,025 ▲ absorbed units.