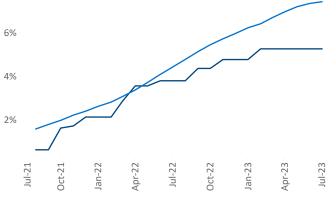

Employment in Central East Texas has grown by 2.9% ▲ over the past 12 months, while hourly wages have fallen by -1.8% ▼ YoY to \$24.55 according to the *Bureau of Labor* Statistics.

Gun Barrel City Glen Rose Stephenville 67 Palest Waco Killeen 14 Burnet **College** Station Marble Falls Round Rock Elgin Austin © 2023 Mapbox © Opt The V