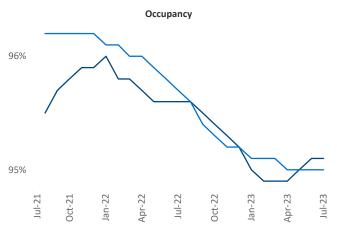

d units and **7,284** units in development, **2,780** of which have already broken ground.

New lease asking **rents** are at **\$1,105**, up **4.7%** from the previous year placing Central East Texas at **31st** overall in year-over-year rent growth.

Multifamily housing **demand** has been positive with **865** ▲ net units absorbed over the past twelve months. This is down **-1,264** ▼ units from the previous year's gain of **2,129** ▲ absorbed units.

Employment in Central East Texas has grown by 2.9% ▲ over the past 12 months, while hourly wages have fallen by -1.8% ▼ YoY to \$24.55 according to the *Bureau of Labor* Statistics.



Gun Barrel City Glen Rose Stephenville 67 Palest Waco Killeen 14 Burnet **College** Station Marble Falls Round Rock Elgin Austin © 2023 Mapbox © Opt The V







## DISCLAIMER

ALTHOUGH EVERY EFFORT IS MADE TO ENSURE THE ACCURACY, TIMELINESS AND COMPLETENESS OF THE INFORMATION PROVIDED IN THIS PUBLICATION, THE INFORMATION IS PROVIDED "AS IS" AND YARDI MATRIX DOES NOT GUARANTEE, WARRANT, REPRESENT OR UNDERTAKE THAT THE INFORMATION PROVIDED IS CORRECT, ACCURATE, CURRENT OR COMPLETE. YARDI MATRIX IS NOT LIABLE FOR ANY LOSS, CLAIM, OR DEMAND ARISING DIRECTLY OR INDIRECTLY FROM ANY USE OR RELIANCE UPON THE INFORMATION CONTAINED HEREIN.

## **COPYRIGHT NOTICE**

This document, publication and/or presentation (collectively, 'document') is protected by copyright, trademark and other intellectual property laws. Use of this document is subject to the terms and conditions of Yardi Systems, Inc. dba Yardi Matrix's Terms of Use <a href="http://www.yardima