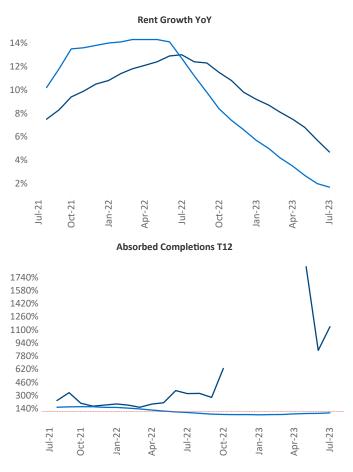

New lease asking **rents** are at **\$1,105**, up **4.7%** from the previous year placing Central East Texas at **31st** overall in year-over-year rent growth.

Multifamily housing **demand** has been positive with **865** ▲ net units absorbed over the past twelve months. This is down **-1,264** ▼ units from the previous year's gain of **2,129** ▲ absorbed units.