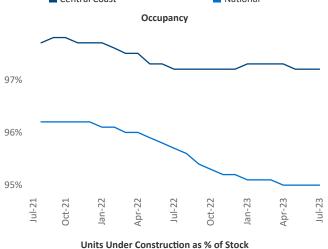

Razvan Cimpean SEO Engineer Razvan-I.Cimpean@yardi.com Central Coast July 2023

**Central Coast** is the **91st** largest multifamily market with **35,364** completed units and **14,420** units in development, **1,913** of which have already broken ground.

New lease asking **rents** are at \$2,502, up 2.5% ▲ from the previous year placing Central Coast at 61st overall in year-over-year rent growth.

Multifamily housing **demand** has been positive with **169** ▲ net units absorbed over the past twelve months. This is down **-418** ▼ units from the previous year's gain of **587** ▲ absorbed units.

**Employment** in Central Coast has grown by **4.0%** ▲ over the past 12 months, while hourly wages have risen by **5.7%** ▲ YoY to **\$32.92** according to the *Bureau of Labor Statistics*.











## **DISCLAIMER**

ALTHOUGH EVERY EFFORT IS MADE TO ENSURE THE ACCURACY, TIMELINESS AND COMPLETENESS OF THE INFORMATION PROVIDED IN THIS PUBLICATION, THE INFORMATION IS PROVIDED "AS IS" AND YARDI MATRIX DOES NOT GUARANTEE, WARRANT, REPRESENT OR UNDERTAKE THAT THE INFORMATION PROVIDED IS CORRECT, ACCURATE, CURRENT OR COMPLETE. YARDI MATRIX IS NOT LIABLE FOR ANY LOSS, CLAIM, OR DEMAND ARISING DIRECTLY OR INDIRECTLY FROM ANY USE OR RELIANCE UPON THE INFORMATION CONTAINED HEREIN.

## **COPYRIGHT NOTICE**

This document, publication and/or presentation (collectively, 'document') is protected by copyright, trademark and other intellectual property laws. Use of this document is subject to the terms and conditions of Yardi Systems, Inc. dba Yardi Matrix's Terms of Use <a href="http://www.y