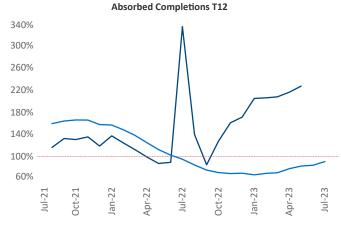

New lease asking **rents** are at \$2,502, up 2.5% ▲ from the previous year placing Central Coast at 61st overall in year-over-year rent growth.

Multifamily housing **demand** has been positive with **169** ▲ net units absorbed over the past twelve months. This is down **-418** ▼ units from the previous year's gain of **587** ▲ absorbed units.