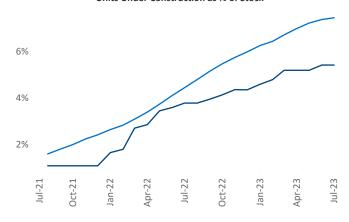

zvan Cimpean SEO Engineer Razvan-I.Cimpean@yardi.com Central Coast July 2023

**Central Coast** is the **91st** largest multifamily market with **35,364** completed units and **14,420** units in development, **1,913** of which have already broken ground.

New lease asking **rents** are at \$2,502, up 2.5% ▲ from the previous year placing Central Coast at 61st overall in year-over-year rent growth.

Multifamily housing **demand** has been positive with **169** ▲ net units absorbed over the past twelve months. This is down **-418** ▼ units from the previous year's gain of **587** ▲ absorbed units.

**Employment** in Central Coast has grown by **4.0%** ▲ over the past 12 months, while hourly wages have risen by **5.7%** ▲ YoY to **\$32.92** according to the *Bureau of Labor Statistics*.











## **DISCLAIMER**

ALTHOUGH EVERY EFFORT IS MADE TO ENSURE THE ACCURACY, TIMELINESS AND COMPLETENESS OF THE INFORMATION PROVIDED IN THIS PUBLICATION, THE INFORMATION IS PROVIDED "AS IS" AND YARDI MATRIX DOES NOT GUARANTEE, WARRANT, REPRESENT OR UNDERTAKE THAT THE INFORMATION PROVIDED IS CORRECT, ACCURATE, CURRENT OR COMPLETE. YARDI MATRIX IS NOT LIABLE FOR ANY LOSS, CLAIM, OR DEMAND ARISING DIRECTLY OR INDIRECTLY FROM ANY USE OR RELIANCE UPON THE INFORMATION CONTAINED HEREIN.

## **COPYRIGHT NOTICE**

This document, publication and/or presentation (collectively, 'document') is protected by copyright, trademark and other intellectual property laws. Use of this document is subject to the terms and conditions of Yardi Systems, Inc. dba Yardi Matrix's Terms of Use <a href="http://www.yar