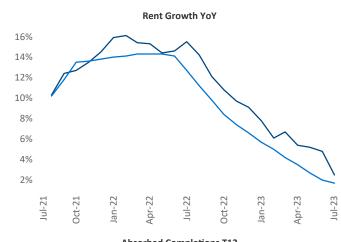

New lease asking **rents** are at \$2,502, up 2.5% ▲ from the previous year placing Central Coast at 61st overall in year-over-year rent growth.

Multifamily housing **demand** has been positive with **169** ▲ net units absorbed over the past twelve months. This is down **-418** ▼ units from the previous year's gain of **587** ▲ absorbed units.