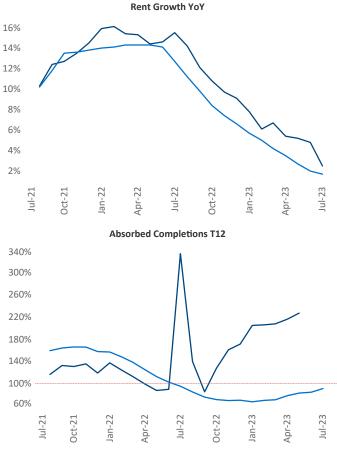

New lease asking **rents** are at \$2,502, up 2.5% A from the previous year placing Central Coast at 61st overall in year-over-year rent growth.

Multifamily housing demand has been positive with 169 net units absorbed over the past twelve months. This is down -418 ▼ units from the previous year's gain of 587 ▲ absorbed units.