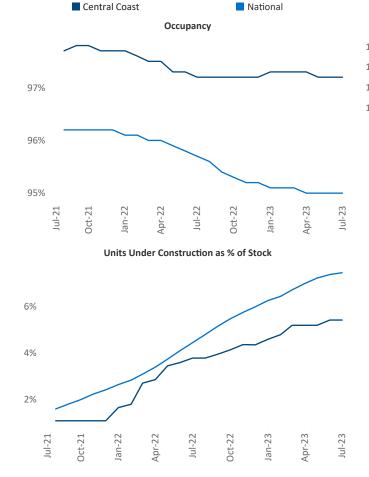

Razvan Cimpean

SEO Engineer

**Central Coast** July 2023

Central Coast is the 91st largest multifamily market with 35,364 completed units and 14,420 units in development, 1,913 of which have already broken ground.

New lease asking **rents** are at \$2,502, up 2.5% A from the previous year placing Central Coast at 61st overall in year-over-year rent growth.

Multifamily housing demand has been positive with 169 net units absorbed over the past twelve months. This is down -418 ▼ units from the previous year's gain of 587 ▲ absorbed units.