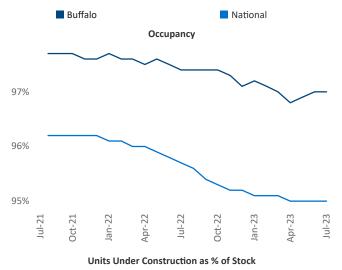

Vice President <u>Jeff.Adler@yardi.com</u> Razvan Cimpean SEO Engineer Razvan-I.Cimpean@yardi.com Buffalo July 2023



**Buffalo** is the **76th** largest multifamily market with **46,717** completed units and **16,197** units in development, **3,005** of which have already broken ground.

New lease asking **rents** are at \$1,254, up 7.5% ▲ from the previous year placing Buffalo at 6th overall in year-over-year rent growth.

Multifamily housing **demand** has been positive with **692** ▲ net units absorbed over the past twelve months. This is up **283** ▲ units from the previous year's gain of **409** ▲ absorbed units.

Employment in Buffalo has grown by 2.2% ▲ over the past 12 months, while hourly wages have risen by 2.0% ▲ YoY to \$31.06 according to the *Bureau of Labor Statistics*.









## **DISCLAIMER**

ALTHOUGH EVERY EFFORT IS MADE TO ENSURE THE ACCURACY, TIMELINESS AND COMPLETENESS OF THE INFORMATION PROVIDED IN THIS PUBLICATION, THE INFORMATION IS PROVIDED "AS IS" AND YARDI MATRIX DOES NOT GUARANTEE, WARRANT, REPRESENT OR UNDERTAKE THAT THE INFORMATION PROVIDED IS CORRECT, ACCURATE, CURRENT OR COMPLETE. YARDI MATRIX IS NOT LIABLE FOR ANY LOSS, CLAIM, OR DEMAND ARISING DIRECTLY OR INDIRECTLY FROM ANY USE OR RELIANCE UPON THE INFORMATION CONTAINED HEREIN.

## **COPYRIGHT NOTICE**

This document, publication and/or presentation (collectively, 'document') is protected by copyright, trademark and other intellectual property laws. Use of this document is subject to the terms and conditions of Yardi Systems, Inc. dba Yardi Matrix's Terms of Use <a href="http://www.y