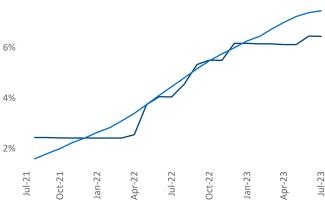

e President <u>Jeff.Adler@yardi.com</u> Razvan Cimpean SEO Engineer Razvan-I.Cimpean@yardi.com Buffalo July 2023



**Buffalo** is the **76th** largest multifamily market with **46,717** completed units and **16,197** units in development, **3,005** of which have already broken ground.

New lease asking **rents** are at \$1,254, up 7.5% ▲ from the previous year placing Buffalo at 6th overall in year-over-year rent growth.

Multifamily housing **demand** has been positive with **692** ▲ net units absorbed over the past twelve months. This is up **283** ▲ units from the previous year's gain of **409** ▲ absorbed units.

Employment in Buffalo has grown by 2.2% ▲ over the past 12 months, while hourly wages have risen by 2.0% ▲ YoY to \$31.06 according to the *Bureau of Labor Statistics*.









## **DISCLAIMER**

ALTHOUGH EVERY EFFORT IS MADE TO ENSURE THE ACCURACY, TIMELINESS AND COMPLETENESS OF THE INFORMATION PROVIDED IN THIS PUBLICATION, THE INFORMATION IS PROVIDED "AS IS" AND YARDI MATRIX DOES NOT GUARANTEE, WARRANT, REPRESENT OR UNDERTAKE THAT THE INFORMATION PROVIDED IS CORRECT, ACCURATE, CURRENT OR COMPLETE. YARDI MATRIX IS NOT LIABLE FOR ANY LOSS, CLAIM, OR DEMAND ARISING DIRECTLY OR INDIRECTLY FROM ANY USE OR RELIANCE UPON THE INFORMATION CONTAINED HEREIN.

## **COPYRIGHT NOTICE**

This document, publication and/or presentation (collectively, 'document') is protected by copyright, trademark and other intellectual property laws. Use of this document is subject to the terms and conditions of Yardi Systems, Inc. dba Yardi Matrix's Terms of Use <a href="http://www.yardi