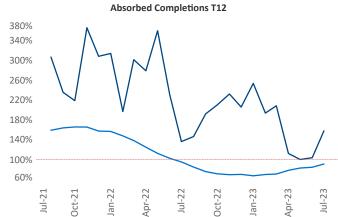

New lease asking **rents** are at \$1,254, up 7.5% ▲ from the previous year placing Buffalo at 6th overall in year-over-year rent growth.

Multifamily housing **demand** has been positive with **692** ▲ net units absorbed over the past twelve months. This is up **283** ▲ units from the previous year's gain of **409** ▲ absorbed units.