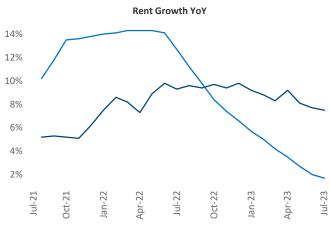

New lease asking **rents** are at \$1,254, up 7.5% ▲ from the previous year placing Buffalo at 6th overall in year-over-year rent growth.

Multifamily housing **demand** has been positive with **692** ▲ net units absorbed over the past twelve months. This is up **283** ▲ units from the previous year's gain of **409** ▲ absorbed units.