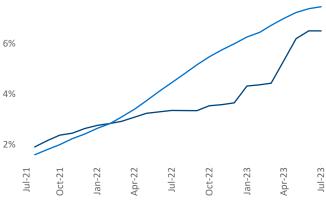

New lease asking **rents** are at \$1,896, up 4.8% ▲ from the previous year placing Bridgeport - New Haven at 29th overall in year-over-year rent growth.

Multifamily housing demand has been positive with **3,298** ▲ net units absorbed over the past twelve months. This is up 860 ▲ units from the previous year's gain of **2,438** ▲ absorbed units.