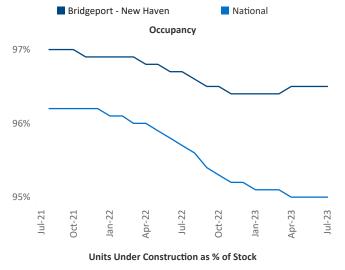

Engineer** Jeff.Adler@yardi.com Razvan-I.Cimpean@yardi.com Bridgeport - New Haven July 2023



Bridgeport - New Haven is the 36th largest multifamily market with 142,361 completed units and 58,084 units in development, 9,241 of which have already broken ground.

New lease asking **rents** are at \$1,896, up 4.8% ▲ from the previous year placing Bridgeport - New Haven at 29th overall in year-over-year rent growth.

Multifamily housing demand has been positive with **3,298** ▲ net units absorbed over the past twelve months. This is up 860 ▲ units from the previous year's gain of **2,438** ▲ absorbed units.

**Employment** in Bridgeport - New Haven has grown by 1.4% ▲ over the past 12 months, while hourly wages have risen by 3.1% ▲ YoY to \$36.33 according to the Bureau of Labor Statistics.









## **DISCLAIMER**

ALTHOUGH EVERY EFFORT IS MADE TO ENSURE THE ACCURACY, TIMELINESS AND COMPLETENESS OF THE INFORMATION PROVIDED IN THIS PUBLICATION, THE INFORMATION IS PROVIDED "AS IS" AND YARDI MATRIX DOES NOT GUARANTEE, WARRANT, REPRESENT OR UNDERTAKE THAT THE INFORMATION PROVIDED IS CORRECT, ACCURATE, CURRENT OR COMPLETE. YARDI MATRIX IS NOT LIABLE FOR ANY LOSS, CLAIM, OR DEMAND ARISING DIRECTLY OR INDIRECTLY FROM ANY USE OR RELIANCE UPON THE INFORMATION CONTAINED HEREIN.

## **COPYRIGHT NOTICE**

This document, publication and/or presentation (collectively, 'document') is protected by copyright, trademark and other intellectual property laws. Use of this document is subject to the terms and conditions of Yardi Systems, Inc. dba Yardi Matrix's Terms of Use <a href="http://www.y