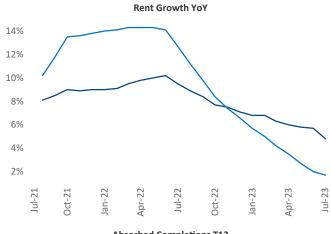

New lease asking **rents** are at \$1,896, up 4.8% ▲ from the previous year placing Bridgeport - New Haven at 29th overall in year-over-year rent growth.

Multifamily housing demand has been positive with **3,298** ▲ net units absorbed over the past twelve months. This is up 860 ▲ units from the previous year's gain of **2,438** ▲ absorbed units.