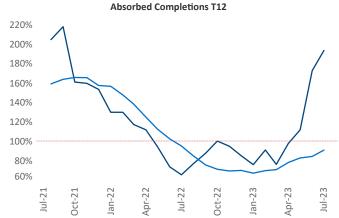

New lease asking **rents** are at \$1,896, up 4.8% ▲ from the previous year placing Bridgeport - New Haven at 29th overall in year-over-year rent growth.

Multifamily housing demand has been positive with **3,298** ▲ net units absorbed over the past twelve months. This is up 860 ▲ units from the previous year's gain of **2,438** ▲ absorbed units.