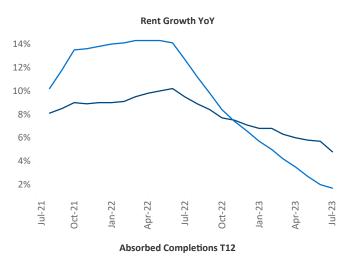

New lease asking **rents** are at **\$1,896**, up **4.8%** from the previous year placing Bridgeport - New Haven at **29th** overall in year-over-year rent growth.

Multifamily housing **demand** has been positive with **3,298**  $\blacktriangle$  net units absorbed over the past twelve months. This is up **860**  $\blacktriangle$  units from the previous year's gain of **2,438**  $\blacktriangle$  absorbed units.