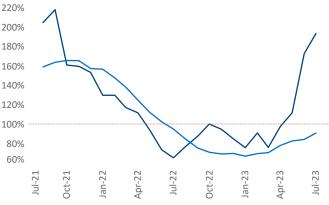

t - New Haven** is the **36th** largest multifamily market with **142,361** completed units and **58,084** units in development, **9,241** of which have already broken ground.

New lease asking **rents** are at **\$1,896**, up **4.8%** from the previous year placing Bridgeport - New Haven at **29th** overall in year-over-year rent growth.

Multifamily housing **demand** has been positive with **3,298**  $\blacktriangle$  net units absorbed over the past twelve months. This is up **860**  $\blacktriangle$  units from the previous year's gain of **2,438**  $\blacktriangle$  absorbed units.

**Employment** in Bridgeport - New Haven has grown by **1.4%** ▲ over the past 12 months, while hourly wages have risen by **3.1%** ▲ YoY to **\$36.33** according to the *Bureau of Labor Statistics.* 









Units Under Construction as % of Stock



## DISCLAIMER

ALTHOUGH EVERY EFFORT IS MADE TO ENSURE THE ACCURACY, TIMELINESS AND COMPLETENESS OF THE INFORMATION PROVIDED IN THIS PUBLICATION, THE INFORMATION IS PROVIDED "AS IS" AND YARDI MATRIX DOES NOT GUARANTEE, WARRANT, REPRESENT OR UNDERTAKE THAT THE INFORMATION PROVIDED IS CORRECT, ACCURATE, CURRENT OR COMPLETE. YARDI MATRIX IS NOT LIABLE FOR ANY LOSS, CLAIM, OR DEMAND ARISING DIRECTLY OR INDIRECTLY FROM ANY USE OR RELIANCE UPON THE INFORMATION CONTAINED HEREIN.

## **COPYRIGHT NOTICE**

This document, publication and/or presentation (collectively, 'document') is protected by copyright, trademark and other intellectual property laws. Use of this document is subject to the terms and conditions of Yardi Systems, Inc. dba Yardi Matrix'