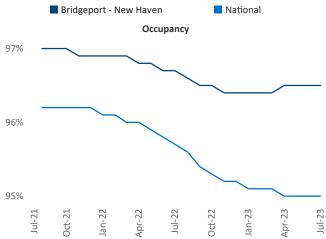

New Haven** is the **36th** largest multifamily market with **142,361** completed units and **58,084** units in development, **9,241** of which have already broken ground.

New lease asking **rents** are at **\$1,896**, up **4.8%** from the previous year placing Bridgeport - New Haven at **29th** overall in year-over-year rent growth.

Multifamily housing **demand** has been positive with **3,298**  $\blacktriangle$  net units absorbed over the past twelve months. This is up **860**  $\blacktriangle$  units from the previous year's gain of **2,438**  $\blacktriangle$  absorbed units.

**Employment** in Bridgeport - New Haven has grown by **1.4%** ▲ over the past 12 months, while hourly wages have risen by **3.1%** ▲ YoY to **\$36.33** according to the *Bureau of Labor Statistics.* 









Units Under Construction as % of Stock



## DISCLAIMER

ALTHOUGH EVERY EFFORT IS MADE TO ENSURE THE ACCURACY, TIMELINESS AND COMPLETENESS OF THE INFORMATION PROVIDED IN THIS PUBLICATION, THE INFORMATION IS PROVIDED "AS IS" AND YARDI MATRIX DOES NOT GUARANTEE, WARRANT, REPRESENT OR UNDERTAKE THAT THE INFORMATION PROVIDED IS CORRECT, ACCURATE, CURRENT OR COMPLETE. YARDI MATRIX IS NOT LIABLE FOR ANY LOSS, CLAIM, OR DEMAND ARISING DIRECTLY OR INDIRECTLY FROM ANY USE OR RELIANCE UPON THE INFORMATION CONTAINED HEREIN.

## **COPYRIGHT NOTICE**

This document, publication and/or presentation (collectively, 'document') is protected by copyright, trademark and other intellectual property laws. Use of this document is subject to the terms and conditions of Yardi Systems, Inc. dba Yardi Matrix's Te