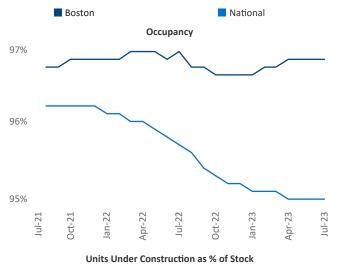

Connecticut

Connecti

**Boston** is the **15th** largest multifamily market with **262,154** completed units and **98,553** units in development, **16,011** of which have already broken ground.

New lease asking **rents** are at \$2,786, up 4.3% ▲ from the previous year placing Boston at 36th overall in year-over-year rent growth.