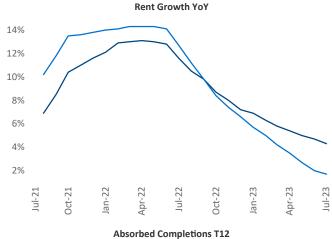

Connecticut

Connecti

**Boston** is the **15th** largest multifamily market with **262,154** completed units and **98,553** units in development, **16,011** of which have already broken ground.

New lease asking **rents** are at \$2,786, up 4.3% ▲ from the previous year placing Boston at 36th overall in year-over-year rent growth.