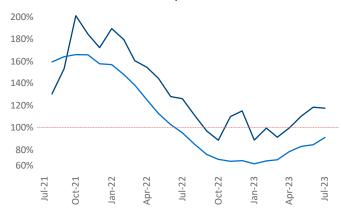

Multifamily housing **demand** has been positive with **7,496** ▲ net units absorbed over the past twelve months. This is down **-698** ▼ units from the previous year's gain of **8,194** ▲ absorbed units.