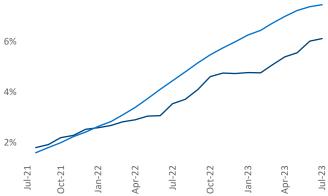

Multifamily housing **demand** has been positive with **7,496** ▲ net units absorbed over the past twelve months. This is down **-698** ▼ units from the previous year's gain of **8,194** ▲ absorbed units.