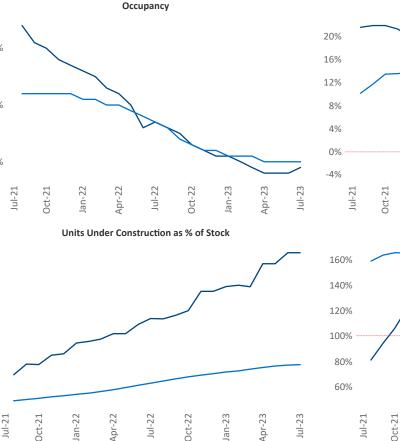

ts

Jeff Adler Vice President Jeff.Adler@yardi.com



Razvan Cimpean SEO Engineer Razvan-I.Cimpean@yardi.com

Boise July 2023

Boise is the 106th largest multifamily market with 24,680 completed units and 30,432 units in development, 6,323 of which have already broken ground.

New lease asking **rents** are at **\$1,597**, down **-3.4%** ▼ from the previous year placing Boise at 119th overall in year-over-year rent growth.

Multifamily housing demand has been positive with **1,101** A net units absorbed over the past twelve months. This is down -474 ▼ units from the previous year's gain of **1,575** ▲ absorbed units.

**Employment** in Boise has grown by **3.1%** • over the past 12 months, while hourly wages have risen by 4.9% A YoY to \$29.63 according to the Bureau of Labor Statistics.



National



## DISCLAIMER

ALTHOUGH EVERY EFFORT IS MADE TO ENSURE THE ACCURACY, TIMELINESS AND COMPLETENESS OF THE INFORMATION PROVIDED IN THIS PUBLICATION, THE INFORMATION IS PROVIDED "AS IS" AND YARDI MATRIX DOES NOT GUARANTEE, WARRANT, REPRESENT OR UNDERTAKE THAT THE INFORMATION PROVIDED IS CORRECT, ACCURATE, CURRENT OR COMPLETE. YARDI MATRIX IS NOT LIABLE FOR ANY LOSS, CLAIM, OR DEMAND ARISING DIRECTLY OR INDIRECTLY FROM ANY USE OR RELIANCE UPON THE INFORMATION CONTAINED HEREIN.

## **COPYRIGHT NOTICE**

This document, publication and/or presentation (collectively, 'document') is protected by copyright, trademark and other intellectual property laws. Use of this document is subject to the terms and conditions of Yardi Systems, Inc. dba Yardi Matrix's Terms of Use <a href="http://www