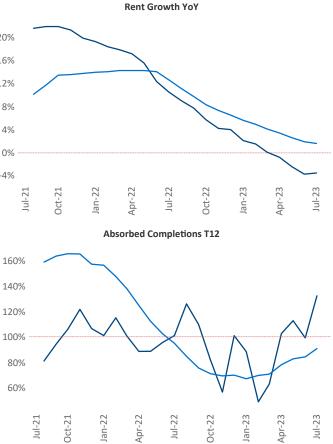

New lease asking **rents** are at **\$1,597**, down **-3.4%** ▼ from the previous year placing Boise at 119th overall in year-over-year rent growth.

Multifamily housing demand has been positive with **1,101** A net units absorbed over the past twelve months. This is down -474 ▼ units from the previous year's gain of **1,575** ▲ absorbed units.