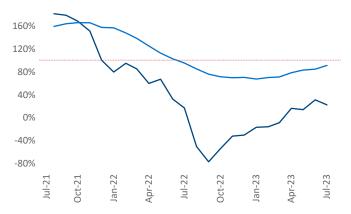

New lease asking **rents** are at \$1,231, up 2.4% ▲ from the previous year placing Birmingham at 65th overall in year-over-year rent growth.

Multifamily housing demand has been positive with 337 A net units absorbed over the past twelve months. This is up 239 ▲ units from the previous year's gain of 98 ▲ absorbed units.