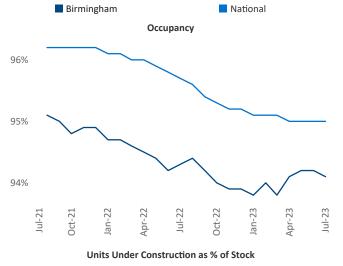

New lease asking **rents** are at \$1,231, up 2.4% ▲ from the previous year placing Birmingham at 65th overall in year-over-year rent growth.

Multifamily housing demand has been positive with 337 A net units absorbed over the past twelve months. This is up 239 ▲ units from the previous year's gain of 98 ▲ absorbed units.