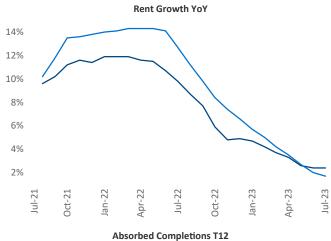

New lease asking **rents** are at \$1,231, up 2.4% ▲ from the previous year placing Birmingham at 65th overall in year-over-year rent growth.

Multifamily housing demand has been positive with 337 A net units absorbed over the past twelve months. This is up 239 ▲ units from the previous year's gain of 98 ▲ absorbed units.