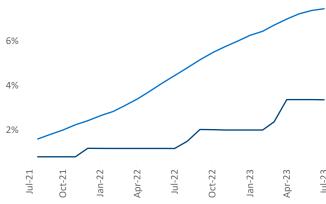

Contacts

Jeff Adler

Vice President

Razvan Cimpean **SEO Engineer** Jeff.Adler@yardi.com Razvan-I.Cimpean@yardi.com Birmingham July 2023

Birmingham is the 58th largest multifamily market with 72,533 completed units and 9,906 units in development, 2,427 of which have already broken ground.