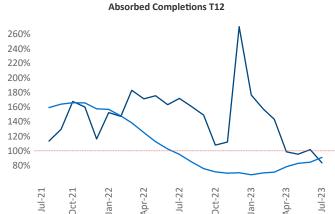

New lease asking **rents** are at **\$3,113**, up **0.4%** ▲ from the previous year placing Bay Area - South Bay at **94th** overall in year-over-year rent growth.

Multifamily housing **demand** has been positive with **2,619** ▲ net units absorbed over the past twelve months. This is down **-4,034** ▼ units from the previous year's gain of **6,653** ▲ absorbed units.