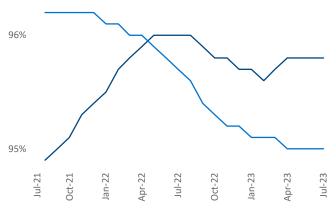

New lease asking **rents** are at **\$3,113**, up **0.4%** ▲ from the previous year placing Bay Area - South Bay at **94th** overall in year-over-year rent growth.

Multifamily housing **demand** has been positive with **2,619** ▲ net units absorbed over the past twelve months. This is down **-4,034** ▼ units from the previous year's gain of **6,653** ▲ absorbed units.