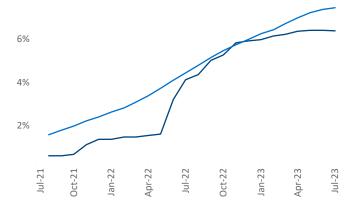

New lease asking **rents** are at **\$3,113**, up **0.4%** ▲ from the previous year placing Bay Area - South Bay at **94th** overall in year-over-year rent growth.

Multifamily housing **demand** has been positive with **2,619** ▲ net units absorbed over the past twelve months. This is down **-4,034** ▼ units from the previous year's gain of **6,653** ▲ absorbed units.

Pent Growth YoY

14%

12%

10%

8%

6%

4%

29