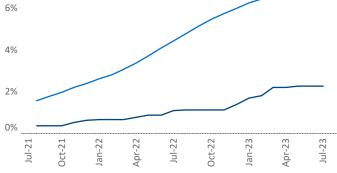

## Baltimore is the 21st largest multifamily market with 230,348 completed units and 48,338 units in development, 5,229 of which have already broken ground.

New lease asking **rents** are at **\$1,689**, up **1.5%** ▲ from the previous year placing Baltimore at **78th** overall in year-over-year rent growth.