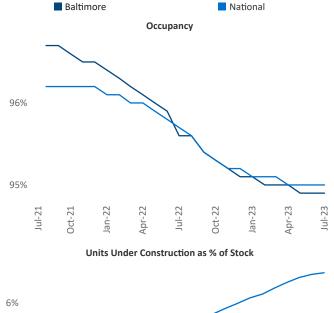

## Baltimore is the 21st largest multifamily market with 230,348 completed units and 48,338 units in development, 5,229 of which have already broken ground.

New lease asking **rents** are at **\$1,689**, up **1.5%** ▲ from the previous year placing Baltimore at **78th** overall in year-over-year rent growth.

Multifamily housing **demand** has been positive with **343** ▲ net units absorbed over the past twelve months. This is up **1,051** ▲ units from the previous year's loss of **-708** ▼ absorbed units.