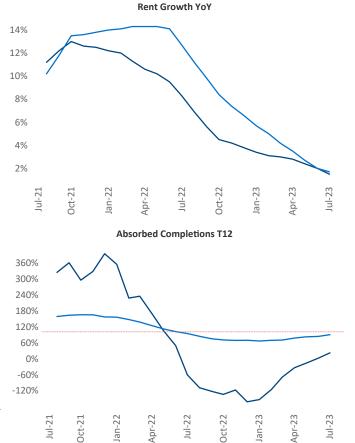

## Baltimore is the 21st largest multifamily market with 230,348 completed units and 48,338 units in development, 5,229 of which have already broken ground.

New lease asking **rents** are at **\$1,689**, up **1.5%** ▲ from the previous year placing Baltimore at **78th** overall in year-over-year rent growth.

Multifamily housing **demand** has been positive with **343** ▲ net units absorbed over the past twelve months. This is up **1,051** ▲ units from the previous year's loss of **-708** ▼ absorbed units.