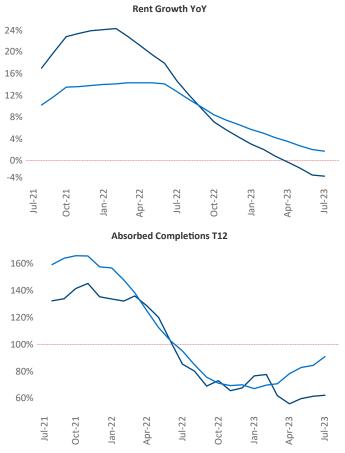

Austin is the 14th largest multifamily market with 276,806 completed units and 161,341 units in development, 59,076 of which have already broken ground.

New lease asking **rents** are at **\$1,710**, down **-2.9%**▼ from the previous year placing Austin at 117th overall in year-over-year rent growth.

Multifamily housing demand has been positive with **7,303** ▲ net units absorbed over the past twelve months. This is down **-3,027** units from the previous year's gain of 10,330 A absorbed units.

**Employment** in Austin has grown by **3.5%** • over the past 12 months, while hourly wages have risen by 4.3% A YoY to \$33.98 according to the Bureau of Labor Statistics.