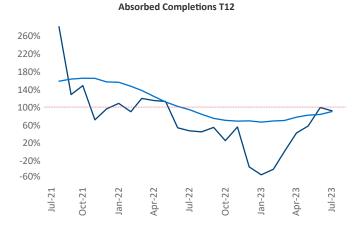

New lease asking **rents** are at \$1,182, up 0.5% ▲ from the previous year placing Augusta at 92nd overall in year-over-year rent growth.

Multifamily housing **demand** has been positive with **963** ▲ net units absorbed over the past twelve months. This is up **408** ▲ units from the previous year's gain of **555** ▲ absorbed units.