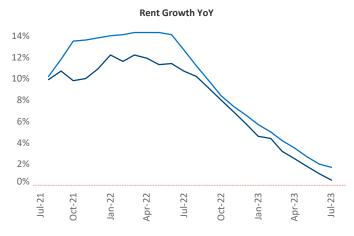

New lease asking **rents** are at \$1,182, up 0.5% ▲ from the previous year placing Augusta at 92nd overall in year-over-year rent growth.

Multifamily housing **demand** has been positive with **963** ▲ net units absorbed over the past twelve months. This is up **408** ▲ units from the previous year's gain of **555** ▲ absorbed units.