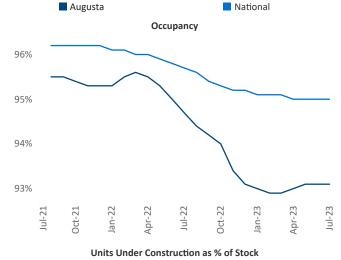

New lease asking **rents** are at \$1,182, up 0.5% ▲ from the previous year placing Augusta at 92nd overall in year-over-year rent growth.

Multifamily housing **demand** has been positive with **963** ▲ net units absorbed over the past twelve months. This is up **408** ▲ units from the previous year's gain of **555** ▲ absorbed units.