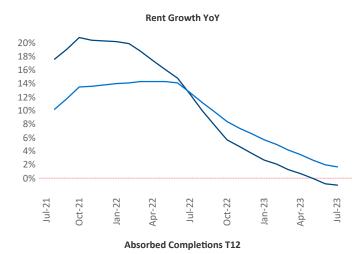

New lease asking **rents** are at **\$1,697**, down **-1.1% ▼** from the previous year placing Atlanta at **109th** overall in year-over-year rent growth.

Multifamily housing **demand** has been positive with **5,993** ▲ net units absorbed over the past twelve months. This is up **2,366** ▲ units from the previous year's gain of **3,627** ▲ absorbed units.