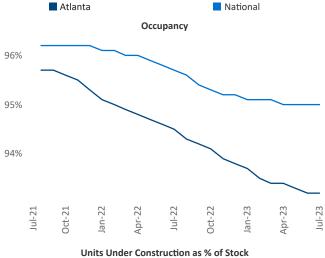

New lease asking **rents** are at **\$1,697**, down **-1.1% ▼** from the previous year placing Atlanta at **109th** overall in year-over-year rent growth.

Multifamily housing **demand** has been positive with **5,993** ▲ net units absorbed over the past twelve months. This is up **2,366** ▲ units from the previous year's gain of **3,627** ▲ absorbed units.