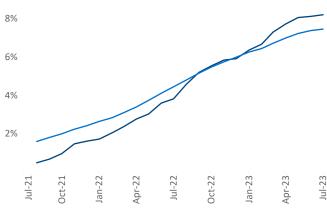

New lease asking **rents** are at **\$1,697**, down **-1.1% ▼** from the previous year placing Atlanta at **109th** overall in year-over-year rent growth.

Multifamily housing **demand** has been positive with **5,993** ▲ net units absorbed over the past twelve months. This is up **2,366** ▲ units from the previous year's gain of **3,627** ▲ absorbed units.