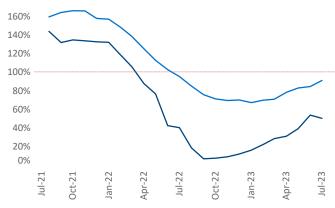

New lease asking **rents** are at **\$1,697**, down **-1.1% ▼** from the previous year placing Atlanta at **109th** overall in year-over-year rent growth.

Multifamily housing **demand** has been positive with **5,993** ▲ net units absorbed over the past twelve months. This is up **2,366** ▲ units from the previous year's gain of **3,627** ▲ absorbed units.