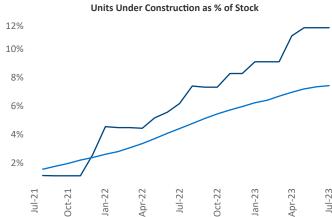

Contacts

Jeff Adler Vice President <u>Jeff.Adler@yardi.com</u> Razvan Cimpean SEO Engineer Razvan-I.Cimpean@yardi.com Athens
July 2023

**Athens** is the **108th** largest multifamily market with **22,924** completed units and **11,838** units in development, **2,641** of which have already broken ground.