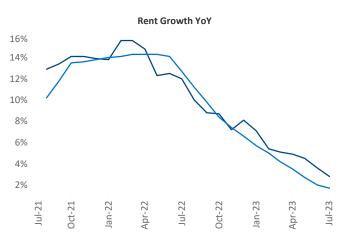

New lease asking **rents** are at \$1,406, up 2.8% ▲ from the previous year placing Athens at 57th overall in year-over-year rent growth.

Multifamily housing **demand** has been positive with **870** ▲ net units absorbed over the past twelve months. This is down **-238** ▼ units from the previous year's gain of **1,108** ▲ absorbed units.