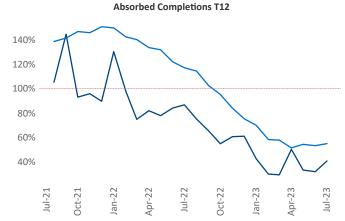

New lease asking **rents** are at \$1,406, up 2.8% ▲ from the previous year placing Athens at 57th overall in year-over-year rent growth.

Multifamily housing **demand** has been positive with **870** ▲ net units absorbed over the past twelve months. This is down **-238** ▼ units from the previous year's gain of **1,108** ▲ absorbed units.