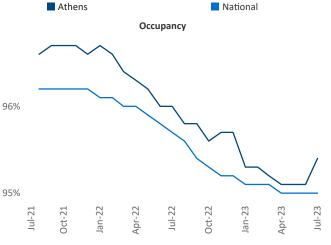

New lease asking **rents** are at \$1,406, up 2.8% ▲ from the previous year placing Athens at 57th overall in year-over-year rent growth.

Multifamily housing **demand** has been positive with **870** ▲ net units absorbed over the past twelve months. This is down **-238** ▼ units from the previous year's gain of **1,108** ▲ absorbed units.