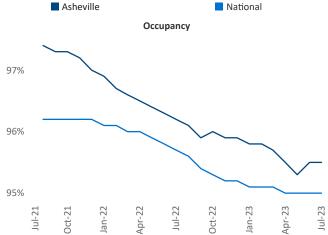

cts

Jeff Adler

Razvan Cimpean Vice President SEO Engineer Jeff.Adler@yardi.com Razvan-I.Cimpean@yardi.com Asheville July 2023

Asheville is the 112th largest multifamily market with 21,000 completed units and 14,945 units in development, 2,860 of which have already broken ground.

New lease asking **rents** are at **\$1,691**, up **1.0%** from the previous year placing Asheville at 84th overall in year-over-year rent growth.

Multifamily housing **demand** has been positive with **122** net units absorbed over the past twelve months. This is down -780 V units from the previous year's gain of 902 absorbed units.

**Employment** in Asheville has grown by 2.7% A over the past 12 months, while hourly wages have risen by 4.6% A YoY to \$28.38 according to the Bureau of Labor Statistics.











## DISCLAIMER

ALTHOUGH EVERY EFFORT IS MADE TO ENSURE THE ACCURACY, TIMELINESS AND COMPLETENESS OF THE INFORMATION PROVIDED IN THIS PUBLICATION, THE INFORMATION IS PROVIDED "AS IS" AND YARDI MATRIX DOES NOT GUARANTEE, WARRANT, REPRESENT OR UNDERTAKE THAT THE INFORMATION PROVIDED IS CORRECT, ACCURATE, CURRENT OR COMPLETE. YARDI MATRIX IS NOT LIABLE FOR ANY LOSS, CLAIM, OR DEMAND ARISING DIRECTLY OR INDIRECTLY FROM ANY USE OR RELIANCE UPON THE INFORMATION CONTAINED HEREIN.

## **COPYRIGHT NOTICE**

This document, publication and/or presentation (collectively, 'document') is protected by copyright, trademark and other intellectual property laws. Use of this document is subject to the terms and conditions of Yardi Systems, Inc. dba Yardi Matrix's Terms of Use <a href="http://www.yardima