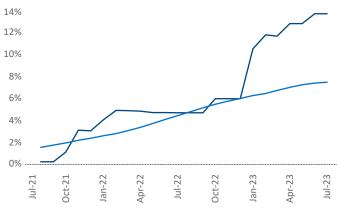

New lease asking **rents** are at **\$1,691**, up **1.0%** from the previous year placing Asheville at 84th overall in year-over-year rent growth.

Multifamily housing **demand** has been positive with **122** net units absorbed over the past twelve months. This is down -780 V units from the previous year's gain of 902 absorbed units.