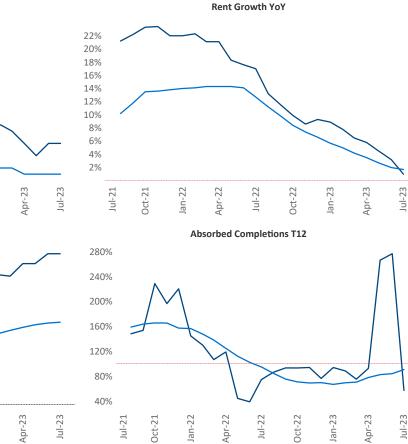

New lease asking **rents** are at **\$1,691**, up **1.0%** from the previous year placing Asheville at 84th overall in year-over-year rent growth.

Multifamily housing **demand** has been positive with **122** net units absorbed over the past twelve months. This is down -780 V units from the previous year's gain of 902 absorbed units.